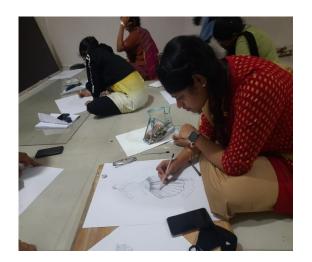

# A Report on painting, poster designing contest on the Occasion of International mother language Day (Matrubhasha Diwas)

Department of Fine arts, School of Architecture, Center for extension activities conducted painting, poster designing contest in connection with International mother language day. In that we organised competitions for the students in Painting, Poster designing in Telugu. Students actively participated in this competitions. Mr.Sridhar Patnala – Assistant Professor, Fine arts department coordinated the programme. Dr. Ch.Hanumantha Rao, Dean –Students Affairs, Dr.Habibulla Khan, Dr.K.R.S.Prasad Advisors - Student Affairs, Dr. Kishore Babu –Dean MHS appreciated the students.

Name of the Event : Matrubhasha Diwas

Date of the Event : 21.02.2022

No. Of students participated : 56

Venue of the Event : KLEF

Poster of the Events:

Students of KLEF embracing the art of poster designing organised by Abhinaya Club student activity centre (SAC)