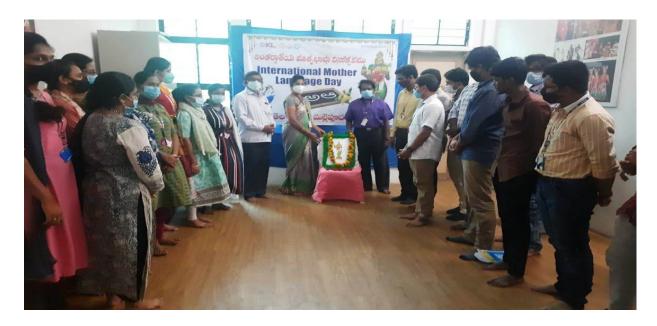

# A Report of competitions on the Occasion of International mother language Day (Matrubhasha Diwas)

As per the instruction of AICTE, K L deemed to be University, SAC (Abhinaya Club) observed International mother language day. At first we garlanded our Telugu Talli portrait. In that day we organised competitions for the students in Telugu poetry recitation, Telugu patriotic singing, and En-Act A Dialogue & Spot speech in Telugu. Students actively participated in this competitions, Asst. Professor Dr. A.Pavani acted as Judge for this competitions. Mr.V.G.Kriahna Murthy Dramatics Trainer coordinated the programme. Hobby Clubs Professor Incharge Dr.R.Subhakar Raju explained the greatness of Telugu language. The Guests gave prizes to the winners. Dr. Ch.Hanumantha Rao, Dean –Students Affairs, Dr.Habibulla Khan, Dr.K.R.S.Prasad Advisors - Student Affairs, Mr.P.Sai Vijay – SAC Director appreciated the students.

Name of the Event: Matrubhasha Diwas

Date of the Event : 22.02.2022

No. Of students participated : 57

Venue of the Event : KLEF

Banner of the Events:

Garlanding to Telugu Talli portrait on the occasion of Matrubhasha Diwas