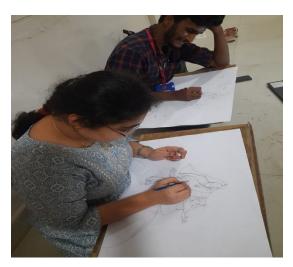

# A Report on painting, poster designing contest on the Occasion of International mother language Day (Matrubhasha Diwas)

Department of Fine arts, School of Architecture, Center for extension activities conducted painting, poster designing contest in connection with International mother language day. In that we organised competitions for the students in Painting, Poster designing in Telugu. Students actively participated in this competitions. Mr.Sridhar Patnala – Assistant Professor, Fine arts department coordinated the programme. Dr. Ch.Hanumantha Rao, Dean –Students Affairs, Dr.Habibulla Khan, Dr.K.R.S.Prasad Advisors - Student Affairs, Dr. Kishore Babu –Dean MHS appreciated the students.

Name of the Event : Matrubhasha Diwas

Date of the Event : 21.02.2022

No. Of students participated : 56

Venue of the Event : KLEF

Poster of the Events:

Students of KLEF embracing the art of poster designing organised by Abhinaya Club student activity centre (SAC)