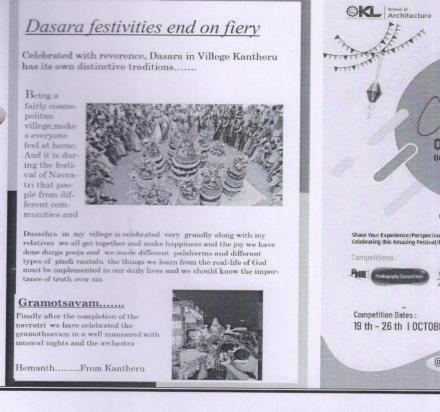

# Dasara festivities end on fiery

Celebrated with reverence, Dasara in Villege Kantheru has its own distinctive traditions......

Being a fairly cosmopolitan villege,make s everyone feel at home. And it is during the festival of Navratri that people from different communities and

Dussehra in my villege is celebrated very grandly along with my relatives we all get together and make happiness and the joy we have done durga pooja and we made different palaharms and different types of pindi vantalu the things we learn from the real-life of God must be implemented in our daily lives and we should know the importance of truth over sin

#### Gramotsavam.....

Finally after the completion of the navratri we have celebrated the gramothsavam in a well mannered with musical nights and the archestra

Hemanth......From Kantheru