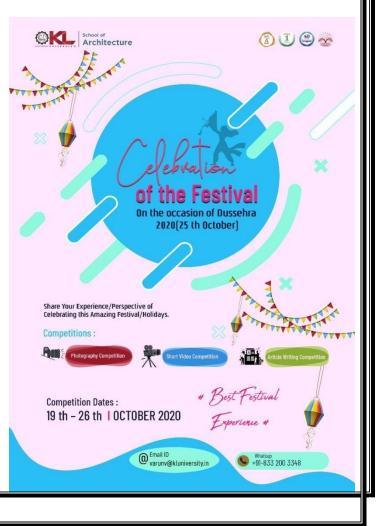

# <u>Celebration of the Festival</u> "Share your Perspective of Celebration"

## **Description of the Event:**

Festival is a day of Celebration of a Specific Event in History or Memory. We are all fond of Festivals and Dussehra is one such Important Festival for many Indians. During this Festival Vacation we do lot of things to Celebrate. Everyone has a different Opinion / Perspective of Celebration. In a process to document that celebration and embrace the activities we all do during this Festival, School of Architecture in Association with Hobby Clubs, C.E.A. K.L.E.F., conducted Competitions such as Photography Competition, Short Video Competition and Article Writing Competition. These Competitions were targeted to stimulate Expression Skills of Students and this Celebration is believed to be the appropriate time to dive into their Talents and Hobbies.

## **Event Poster**