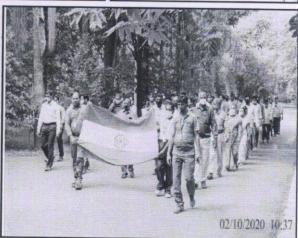

## A Report on Celebrations of Gandhi Jayanti Conducted on 02-10-2020

KL Deemed to be University (Koner Lakshmaiah Education Foundation) Electronics and Communication Engineering (ECE) Unit- 02 National Service Scheme (NSS) has celebrated "Gandhi Jayanti" on 2<sup>nd</sup> October 2020. Gandhi Jayanti is celebrated on 2<sup>nd</sup> October every year to commemorate the Birth Anniversary of the Father of the Nation Sri Mohandas Karamchand Gandhi.

Remembering Mahatma on his 151<sup>st</sup> birth anniversary, worldwide celebrated as the "International Day of Nonviolence". The man who showed the world that nonviolence is an effective and lasting way of defeating injustice. He is a great inspiration of truly embodying the principles of tolerance and peace. In his words "You must be the change you wish to see in the world". May the spirit of truth and non-violence be with us forever?