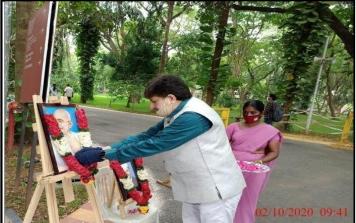

## A Report on Celebrations of Gandhi Jayanti Conducted on 02-10-2020

KL Deemed to be University (Koner Lakshmaiah Education Foundation) Electronics and Communication Engineering (ECE) Unit- 02 National Service Scheme (NSS) has celebrated "Gandhi Jayanti" on 2<sup>nd</sup> October 2020. Gandhi Jayanti is celebrated on 2<sup>nd</sup> October every year to commemorate the Birth Anniversary of the Father of the Nation Sri Mohandas Karamchand Gandhi.

Remembering Mahatma on his 151<sup>st</sup> birth anniversary, worldwide celebrated as the "International Day of Nonviolence". The man who showed the world that nonviolence is an effective and lasting way of defeating injustice. He is a great inspiration of truly embodying the principles of tolerance and peace. In his words "You must be the change you wish to see in the world". May the spirit of truth and non-violence be with us forever?