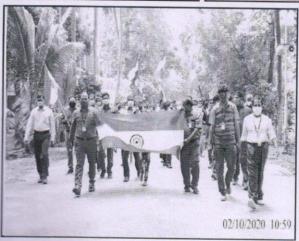

## A Report on Celebrations of Gandhi Jayanti Conducted on 02-10-2020

KL Deemed to be University (Koner Lakshmaiah Education Foundation) Electronics and Communication Engineering (ECE) Unit- 02 National Service Scheme (NSS) has celebrated "Gandhi Jayanti" on 2<sup>nd</sup> October 2020. Gandhi Jayanti is celebrated on 2<sup>nd</sup> October every year to commemorate the Birth Anniversary of the Father of the Nation Sri Mohandas Karamchand Gandhi.

Remembering Mahatma on his 151<sup>st</sup> birth anniversary, worldwide celebrated as the "International Day of Nonviolence". The man who showed the world that nonviolence is an effective and lasting way of defeating injustice. He is a great inspiration of truly embodying the principles of tolerance and peace. In his words "You must be the change you wish to see in the world". May the spirit of truth and non-violence be with us forever?