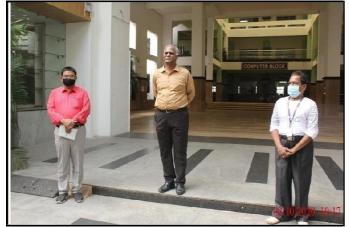

## A Report on Celebrations of Gandhi Jayanti Conducted on 02-10-2020

KL Deemed to be University (Koner Lakshmaiah Education Foundation) Electronics and Communication Engineering (ECE) Unit- 02 National Service Scheme (NSS) has celebrated "Gandhi Jayanti" on 2<sup>nd</sup> October 2020. Gandhi Jayanti is celebrated on 2<sup>nd</sup> October every year to commemorate the Birth Anniversary of the Father of the Nation Sri Mohandas Karamchand Gandhi.

Remembering Mahatma on his 151<sup>st</sup> birth anniversary, worldwide celebrated as the "International Day of Nonviolence". The man who showed the world that nonviolence is an effective and lasting way of defeating injustice. He is a great inspiration of truly embodying the principles of tolerance and peace. In his words "You must be the change you wish to see in the world". May the spirit of truth and non-violence be with us forever?