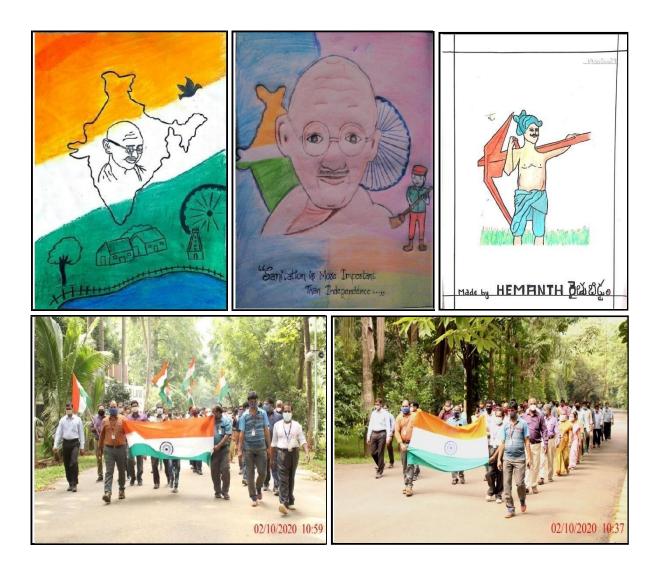

#### Mahatma Gandhi...

- > The Man who stood straight for Untouchability
- ➤ The Man who did not celebrate Independence

  KLEF NSS has conducted Drawing competitions to the students.

As NSS we organized Drawing Competition on this occasion. Many students got registered, participated and submitted their art in the link provided.

"Strength does not come from physical capacity; it comes from an indomitable will"

As NSS we organized Drawing Competition on this occasion. Many students got registered, participated and submitted their art in the link provided.