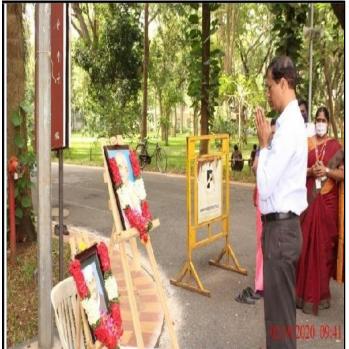

## A Report on Celebrations of Gandhi Jayanti Conducted on 02-10-2020

KL Deemed to be University (Koner Lakshmaiah Education Foundation) Electronics and Communication Engineering (ECE) Unit- 02 National Service Scheme (NSS) has celebrated "Gandhi Jayanti" on 2<sup>nd</sup> October 2020. Gandhi Jayanti is celebrated on 2<sup>nd</sup> October every year to commemorate the Birth Anniversary of the Father of the Nation Sri Mohandas Karamchand Gandhi.

Remembering Mahatma on his 151<sup>st</sup> birth anniversary, worldwide celebrated as the "International Day of Nonviolence". The man who showed the world that nonviolence is an effective and lasting way of defeating injustice. He is a great inspiration of truly embodying the principles of tolerance and peace. In his words "You must be the change you wish to see in the world". May the spirit of truth and non-violence be with us forever?