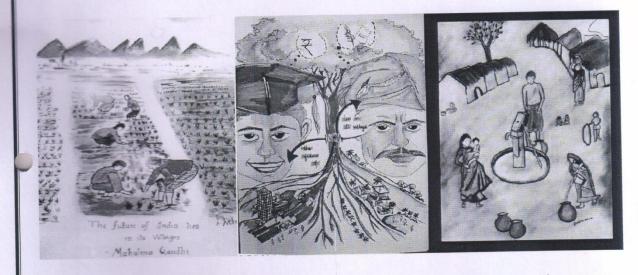

### **Poster of events :**

In this connection CEA, Hobby clubs & NSS wings have conducted a fit India freedom walk with respect to letter from AP government & youth services departments.

Drawing competition was conducted by NSS, Hobby Clubs through online, the theme of the drawing competitions is "The future of India lies in villages ", by inviting participants to the drawing competitions. Students sent their drawing sheets through online. E-Certificates were awarded to the winners as well to the participants. Dr.KRS Prasad Dean Student Affairs, Dr.Habibullah Khan Student Affairs Advisor, Dr. R. Subhakhar Raju Professor Incharge of the Hobby Clubs, appreciated the participants.