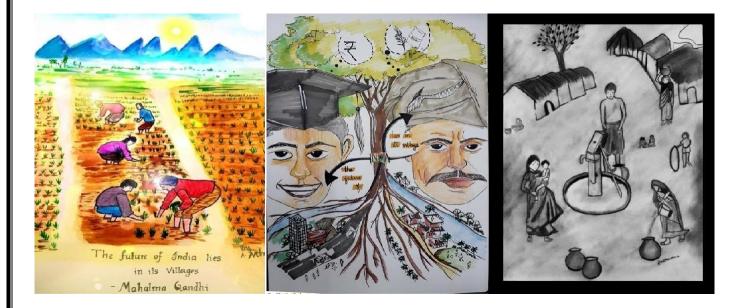

### **Poster of events :**

In this connection CEA, Hobby clubs & NSS wings have conducted a fit India freedom walk with respect to letter from AP government & youth services departments.

Drawing competition was conducted by NSS, Hobby Clubs through online, the theme of the drawing competitions is "The future of India lies in villages ", by inviting participants to the drawing competitions. Students sent their drawing sheets through online. E-Certificates were awarded to the winners as well to the participants. Dr.KRS Prasad Dean Student Affairs, Dr.Habibullah Khan Student Affairs Advisor, Dr. R. Subhakhar Raju Professor Incharge of the Hobby Clubs, appreciated the participants.

In this connection CEA, Hobby clubs & NSS wings have conducted a fit India freedom walk with spect to letter from AP government & youth services departments.

Drawing competition was conducted by NSS, Hobby Clubs through online, the theme of the drawing competitions is "The future of India lies in villages ", by inviting participants to the drawing competitions. Students sent their drawing sheets through online. E-Certificates were awarded to the winners as well to the participants. Dr.KRS Prasad Dean Student Affairs, Dr.Habibullah Khan Student Affairs Advisor, Dr. R. Subhakhar Raju Professor Incharge of the Hobby Clubs, appreciated the participants.