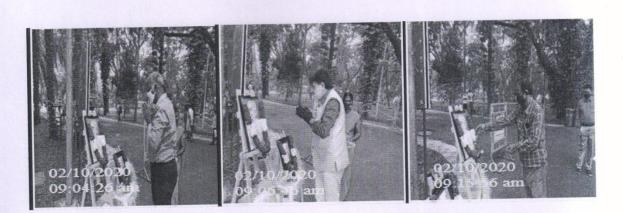

## competitions

Gandhi Jayanthi & Lal Bahadur Shastri birth anniversary was celebrated on 2<sup>nd</sup> October 2020, at KLEF open ground. KLEF Registrar, Vice chancellor, Pro Vice Chancellor, Principals, Deans, Hods, faculty, non teaching staff & students have garlanded and paid homage to the great leaders. A devotional ambience prevailed as the programme started with a meaningful prayer.

### **Poster of events :**

In this connection CEA, Hobby clubs & NSS wings have conducted a fit India freedom walk with respect to letter from AP government & youth services departments.

Drawing competition was conducted by NSS, Hobby Clubs through online, the theme of the drawing competitions is "The future of India lies in villages ", by inviting participants to the drawing competitions. Students sent their drawing sheets through online. E-Certificates were awarded to the winners as well to the participants. Dr.KRS Prasad Dean Student Affairs, Dr.Habibullah Khan Student Affairs Advisor, Dr. R. Subhakhar Raju Professor Incharge of the Hobby Clubs, appreciated the participants.