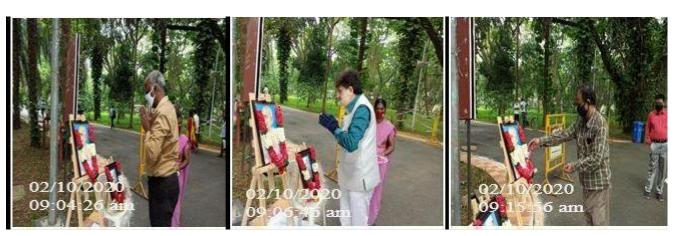

## competitions

Gandhi Jayanthi & Lal Bahadur Shastri birth anniversary was celebrated on 2<sup>nd</sup> October 2020, at KLEF open ground. KLEF Registrar, Vice chancellor, Pro Vice Chancellor, Principals, Deans, Hods, faculty, non teaching staff & students have garlanded and paid homage to the great leaders. A devotional ambience prevailed as the programme started with a meaningful prayer.