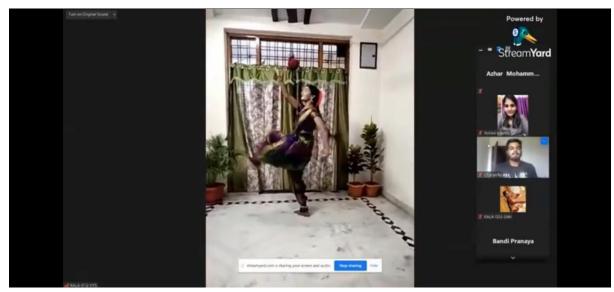

# NRITHYA-21

Date : 30.06.2021

Nrithya-21 a national level Dance Competition which attracted students from various colleges & Universities all over the country to participate in the event due to Covid-19 the competition is conducted through online. Event was held from 28.06.2021 to 30<sup>th</sup> June 2021 organized by Narthana Club of Hobby Clubs in KLEF. Nearly 50 students from various colleges & Universities students participated in various events, students send their dance videos through online. Classical dance, Western dance, HIP-HOP competitions were conducted. Mr.U.Kanaka Prasad, Dance Master Coordinator the competition. Dean Student Affairs Dr K.R.S Prasad, CEA Prof. Incharge Dr.P.Gopi Krishna appreciated the students.

| Date of the Event               | : 28.06.2021 to 30.06.2021         |
|---------------------------------|------------------------------------|
| Title of the Event              | : Nrithya -21                      |
| Organized by                    | : Narthana Club, Hobby Cluba, KLEF |
| Number of students participated | : 50                               |