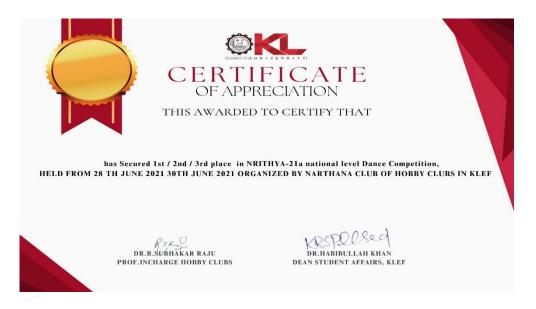

# NRITHYA-21

Date : 30.06.2021

Nrithya-21 a national level Dance Competition which attracted students from various colleges & Universities all over the country to participate in the event due to Covid-19 the competition is conducted through online. Event was held from 28.06.2021 to 30<sup>th</sup> June 2021 organized by Narthana Club of Hobby Clubs in KLEF. Nearly 50 students from various colleges & Universities students participated in various events, students send their dance videos through online. Classical dance, Western dance, HIP-HOP competitions were conducted. Mr.U.Kanaka Prasad, Dance Master Coordinator the competition. Dean Student Affairs Dr K.R.S Prasad, CEA Prof. Incharge Dr.P.Gopi Krishna appreciated the students.

| Date of the Event               | : 28.06.2021 to 30.06.2021         |
|---------------------------------|------------------------------------|
| Title of the Event              | : Nrithya -21                      |
| Organized by                    | : Narthana Club, Hobby Cluba, KLEF |
| Number of students participated | : 50                               |

#### Model Cetificate