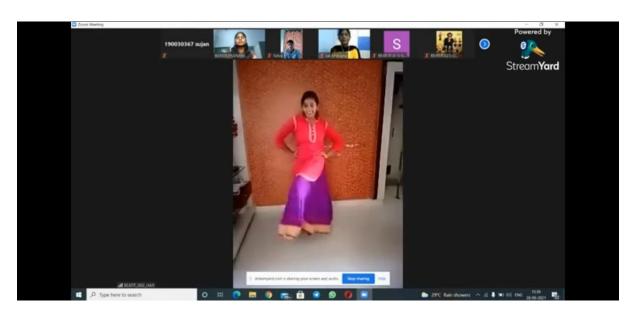

# NRITHYA-21

Date : 30.06.2021

Nrithya-21 a national level Dance Competition which attracted students from various colleges & Universities all over the country to participate in the event due to Covid-19 the competition is conducted through online. Event was held from 28.06.2021 to 30<sup>th</sup> June 2021 organized by Narthana Club of Hobby Clubs in KLEF. Nearly 50 students from various colleges & Universities students participated in various events, students send their dance videos through online. Classical dance, Western dance, HIP-HOP competitions were conducted. Mr.U.Kanaka Prasad, Dance Master Coordinator the competition. Dean Student Affairs Dr K.R.S Prasad, CEA Prof. Incharge Dr.P.Gopi Krishna appreciated the students.

| Date of the Event               | : 28.06.2021 to 30.06.2021         |
|---------------------------------|------------------------------------|
| Title of the Event              | : Nrithya -21                      |
| Organized by                    | : Narthana Club, Hobby Cluba, KLEF |
| Number of students participated | : 50                               |