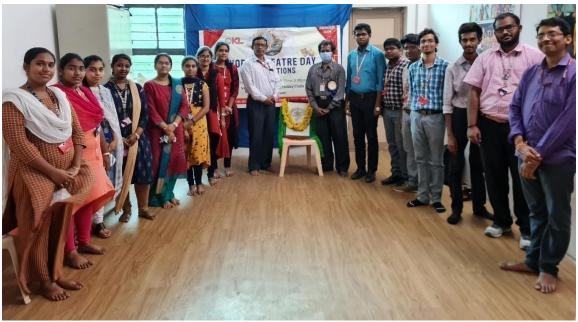

Date of the Event: 27.03.2021Name of the Event: World Theatre Day CelebrationVenue: KLEFNo. of Participants: Students: 54 Faculty, Staff: 03

Students and staff performing their acting

Students actively and enthusiastically participated in the celebrations of World Theatre Day conducted by Abhinaya club, Hobby clubs, KLEF.