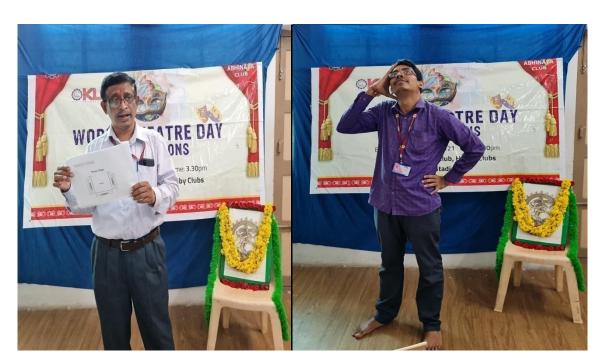

## **Report on World Theatre day**

Abhinaya Club of Hobby Clubs conducted World Theatre Day celebrations on 27-03-2021. Hobby Clubs Prof. Incharge Dr. R. Subhakar Raju advised students to take part in to Theatre. It is useful to overall development of the pupils. By doing Theatre students develop confidence, reducing stage fear and developing diction and communication skills. Theatre Art useful for the overall department of the students, Mr. V.G. Krishma Murthy cultural trainer Dramatics explained the importance world Theatre day, Thrust Theatre, Proscenium Theatre, Arena Theatre, Stage directions, Entry's and Exits. Students en-acted their own choice on the eve of world theatre day. Dr. Habibulla Khan,Advisor Student Affairs, Dr.K.R.S.Prasad Dean Student affairs, Dr. K.Ravindranath Associate Dean- Extension activities appreciated the students.

Date of the Event: 27.03.2021Name of the Event: World Theatre Day CelebrationVenue: KLEFNo. of Participants: Students: 54 Faculty, Staff: 03

Students and staff performing their acting

Students actively and enthusiastically participated in the celebrations of World Theatre Day conducted by Abhinaya club, Hobby clubs, KLEF.