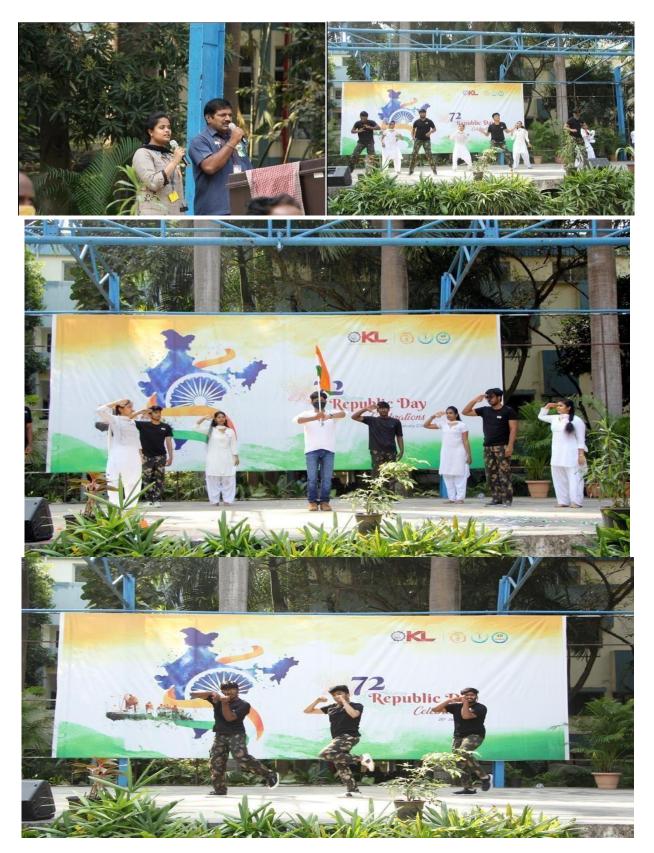

## Report on 72<sup>nd</sup> Republic Day Celebrations by KLEF

The 72<sup>nd</sup> Republic Day has been commemorated in OAT of K L E F. The chief guest of the day Hon'ble Vice Chancellor Dr.L.S.S Reddy was invited to hoist the national flag for which he was honorably accompanied to the venue with NCC cadets escort and Marching while the band was played the entire faculty and students were in the ground awaiting the chief guest. Has soon as the chief guest is arrived the Hobby Clubs In charge accompanied the chief guest to the Flag hosting mast. When the flag was unfurled immediately national anthem was played. The chief guest has delivered his message on the occasion. Later on Swara club, Narthana club students have given performance with Patriotic songs, dances. Sweets were distributed as a mark of joy. Everybody enjoyed the cultural events in OAT where national song was sung for inaugurating the event.

## Flag Hoisting Photos :

Flag hoisting by VC Sir of KLEF

Cultural Programmes by Hobby Club Students :

| Name of the Student | ID Number  | Branch                                                                                                         | Year     | Signature |
|---------------------|------------|----------------------------------------------------------------------------------------------------------------|----------|-----------|
| T. Rasathvika.      | 190040525  | ECE                                                                                                            | 11       | Razawa    |
| R. Sushmitha        | 1900 40229 | ECE                                                                                                            | 1)       | Sughinto  |
| K. Susmitha         | 190020229  | ECE                                                                                                            | 2 4      | Sumt      |
| A.H Jyothana        | 190010082  | BT                                                                                                             | 11       | Systhing  |
| M. Raghava lakshmi  | 190010040  | BT                                                                                                             | 11       | Lalestin  |
| Gr. Susmitha Rani   | 1900 30554 | CSE                                                                                                            | ¥1       | Ram       |
| B Raghu Ram         | 1900 40067 | ECE                                                                                                            | ()       | panf.     |
| Gr. Yaswanth Sai    | 1920030557 | CSE                                                                                                            | 11       | Yathing   |
|                     | 190010001  | BT                                                                                                             | (.)      | Palie.    |
| M. Lakshmi Saatvika | 190010033  | BT                                                                                                             | 11       | Shetsiter |
| S. Vasavi Radha     | 190010053  | Br                                                                                                             | )1       | Rodita    |
| Rainy Kannula       | 180570043  | BA-IAS                                                                                                         | (1)      | Kannat    |
| Ranadheer           | 80570017   | BA-LAS                                                                                                         | 1/1      | Ravellie  |
| NI Pavan 1          | 80570060   | BA-IAS                                                                                                         | in       | Panen     |
| Ch Tagannath 1      | 80570014   | BA-IAS                                                                                                         | Ur       | Jagamel - |
| A-Pavani 1          | 80570003   | BAJAS                                                                                                          | u        | Paveni    |
| E-Vanisi Krishna    |            | CSt                                                                                                            | 1 r      | 14 autore |
| T.                  | 80030361   | CSG                                                                                                            | 111      | Honort    |
| 1                   | 2          | C84                                                                                                            | 111      | Literth   |
| line in the second  | 10520055 B |                                                                                                                | 12       | borshit   |
| 00.                 | a0520039 B |                                                                                                                | 11-1-1-1 | Surles    |
| 0                   |            | com(A).                                                                                                        | 11       | South     |
|                     | 90520062 B |                                                                                                                | 11       | Comple    |
| 0 0 1               | aosaobus B | the second s | 11       | Sidla     |
| v v                 |            | COM(H)                                                                                                         | 11       | Rhand     |
| 10                  |            | . Conich)                                                                                                      | 9.1      | Routett   |
| 0                   |            | SCOWCH)                                                                                                        | C1413    | Patrot    |