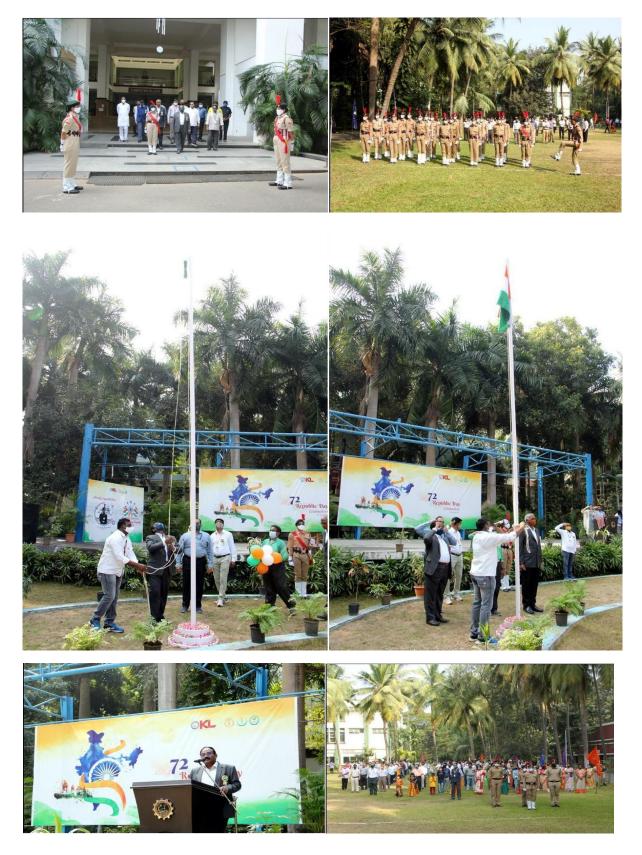

## Report on 72<sup>nd</sup> Republic Day Celebrations by KLEF

The 72<sup>nd</sup> Republic Day has been commemorated in OAT of K L E F. The chief guest of the day Hon'ble Vice Chancellor Dr.L.S.S Reddy was invited to hoist the national flag for which he was honorably accompanied to the venue with NCC cadets escort and Marching while the band was played the entire faculty and students were in the ground awaiting the chief guest. Has soon as the chief guest is arrived the Hobby Clubs In charge accompanied the chief guest to the Flag hosting mast. When the flag was unfurled immediately national anthem was played. The chief guest has delivered his message on the occasion. Later on Swara club, Narthana club students have given performance with Patriotic songs, dances. Sweets were distributed as a mark of joy. Everybody enjoyed the cultural events in OAT where national song was sung for inaugurating the event.

## Flag Hoisting Photos :

Flag hoisting by VC Sir of KLEF

Cultural Programmes by Hobby Club Students :

| Name of the Student | ID Number  | Branch                                                                                                         | Year     | Signature |
|---------------------|------------|----------------------------------------------------------------------------------------------------------------|----------|-----------|
| T. Rasathvika.      | 190040525  | ECE                                                                                                            | 11       | Razawa    |
| R. Sushmitha        | 1900 40229 | ECE                                                                                                            | 1)       | Sughinto  |
| K. Susmitha         | 190020229  | ECE                                                                                                            | 2 4      | Sumt      |
| A.H Jyothana        | 190010082  | BT                                                                                                             | 11       | Systhing  |
| M. Raghava lakshmi  | 190010040  | BT                                                                                                             | 11       | Lalestin  |
| Gr. Susmitha Rani   | 1900 30554 | CSE                                                                                                            | ¥1       | Ram       |
| B Raghu Ram         | 1900 40067 | ECE                                                                                                            | ()       | panf.     |
| Gr. Yaswanth Sai    | 1920030557 | CSE                                                                                                            | 11       | Yathing   |
|                     | 190010001  | BT                                                                                                             | (.)      | Palie.    |
| M. Lakshmi Saatvika | 190010033  | BT                                                                                                             | 11       | Shetsiter |
| S. Vasavi Radha     | 190010053  | Br                                                                                                             | )1       | Rodita    |
| Rainy Kannula       | 180570043  | BA-IAS                                                                                                         | (1)      | Kannat    |
| Ranadheer           | 80570017   | BA-LAS                                                                                                         | 1/1      | Ravellie  |
| NI Pavan 1          | 80570060   | BA-IAS                                                                                                         | in       | Panen     |
| Ch Tagannath 1      | 80570014   | BA-IAS                                                                                                         | Ur       | Jagamel - |
| A-Pavani 1          | 80570003   | BAJAS                                                                                                          | u        | Paveni    |
| E-Vanisi Krishna    |            | CSt                                                                                                            | 1 r      | 14 autore |
| T.                  | 80030361   | CSG                                                                                                            | 111      | Honort    |
| 1                   | 2          | C84                                                                                                            | 111      | Literth   |
| line in the second  | 10520055 B |                                                                                                                | 12       | borshit   |
| 00.                 | a0520039 B |                                                                                                                | 11-1-1-1 | Surles    |
| 0                   |            | com(A).                                                                                                        | 11       | South     |
|                     | 90520062 B |                                                                                                                | 11       | Comple    |
| 0 0 1               | aosaobus B | the second s | 11       | Sidla     |
| v v                 |            | COM(H)                                                                                                         | 11       | Rhand     |
| 10                  |            | . Conich)                                                                                                      | 9.1      | Routett   |
| 0                   |            | SCOWCH)                                                                                                        | C1413    | Patrot    |