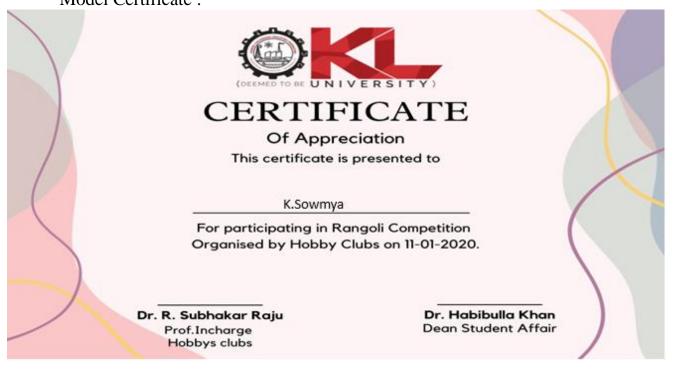

Date of Event : 11.01.2020

Title of event : Rongoli Competitions

Venue : KLEF

Organized by : Hobby clubs, KLEF

Number of students Participated : 58

Model Certificate: