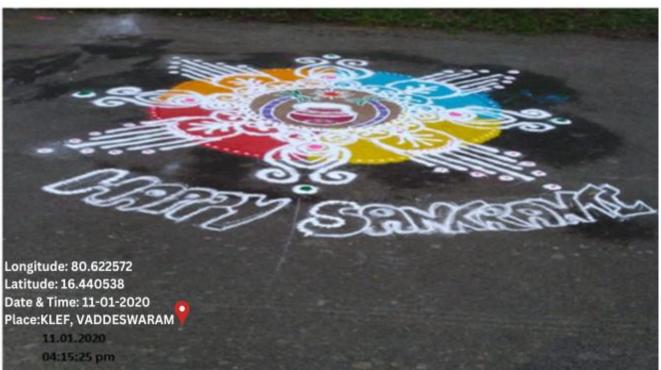

### **Event Photos:-**

Rangoli: A canvas of tradition, a splash of vibrant hues, binding communities in celebratory harmony.

| S.No                                                                                                                                                                                                                                                                                                                                                                                                                                                                                                                                                                                                                                                                                                                                                                                                                                                                                                                                                                                                                                                                                                                                                                                                                                                                                                                                                                                                                                                                                                                                                                                                                                                                                                                                                                                                                                                                                                                                                                                                                                                                                                                          | ID. No      | Name of the Student    | Branch | Year  | Signature    |
|-------------------------------------------------------------------------------------------------------------------------------------------------------------------------------------------------------------------------------------------------------------------------------------------------------------------------------------------------------------------------------------------------------------------------------------------------------------------------------------------------------------------------------------------------------------------------------------------------------------------------------------------------------------------------------------------------------------------------------------------------------------------------------------------------------------------------------------------------------------------------------------------------------------------------------------------------------------------------------------------------------------------------------------------------------------------------------------------------------------------------------------------------------------------------------------------------------------------------------------------------------------------------------------------------------------------------------------------------------------------------------------------------------------------------------------------------------------------------------------------------------------------------------------------------------------------------------------------------------------------------------------------------------------------------------------------------------------------------------------------------------------------------------------------------------------------------------------------------------------------------------------------------------------------------------------------------------------------------------------------------------------------------------------------------------------------------------------------------------------------------------|-------------|------------------------|--------|-------|--------------|
|                                                                                                                                                                                                                                                                                                                                                                                                                                                                                                                                                                                                                                                                                                                                                                                                                                                                                                                                                                                                                                                                                                                                                                                                                                                                                                                                                                                                                                                                                                                                                                                                                                                                                                                                                                                                                                                                                                                                                                                                                                                                                                                               | 170030300   | D. Hanasa              | CSE    | 39rd  | Harraseo,    |
| 2                                                                                                                                                                                                                                                                                                                                                                                                                                                                                                                                                                                                                                                                                                                                                                                                                                                                                                                                                                                                                                                                                                                                                                                                                                                                                                                                                                                                                                                                                                                                                                                                                                                                                                                                                                                                                                                                                                                                                                                                                                                                                                                             | 1800 10061  | v. Paketh              | BT     | and   | fut          |
| 3                                                                                                                                                                                                                                                                                                                                                                                                                                                                                                                                                                                                                                                                                                                                                                                                                                                                                                                                                                                                                                                                                                                                                                                                                                                                                                                                                                                                                                                                                                                                                                                                                                                                                                                                                                                                                                                                                                                                                                                                                                                                                                                             | 120040398   | Kimahesh               | ECE    | 37 d  | mahosh       |
| 4                                                                                                                                                                                                                                                                                                                                                                                                                                                                                                                                                                                                                                                                                                                                                                                                                                                                                                                                                                                                                                                                                                                                                                                                                                                                                                                                                                                                                                                                                                                                                                                                                                                                                                                                                                                                                                                                                                                                                                                                                                                                                                                             | 1800 10073  | P. venskotes war Reddy | BT     | 2 nd  | legitut      |
| 5                                                                                                                                                                                                                                                                                                                                                                                                                                                                                                                                                                                                                                                                                                                                                                                                                                                                                                                                                                                                                                                                                                                                                                                                                                                                                                                                                                                                                                                                                                                                                                                                                                                                                                                                                                                                                                                                                                                                                                                                                                                                                                                             | 180010028   | M. Sushmitha           | BT     | 2nd   | M. Sushmithe |
| 6                                                                                                                                                                                                                                                                                                                                                                                                                                                                                                                                                                                                                                                                                                                                                                                                                                                                                                                                                                                                                                                                                                                                                                                                                                                                                                                                                                                                                                                                                                                                                                                                                                                                                                                                                                                                                                                                                                                                                                                                                                                                                                                             | 1700 500 W  | I. Sunana              | ELSE   | 3 % d | Sorgan       |
| 7                                                                                                                                                                                                                                                                                                                                                                                                                                                                                                                                                                                                                                                                                                                                                                                                                                                                                                                                                                                                                                                                                                                                                                                                                                                                                                                                                                                                                                                                                                                                                                                                                                                                                                                                                                                                                                                                                                                                                                                                                                                                                                                             | 170050139   | E- Tarm                | ESE    | 322   | an           |
| 8                                                                                                                                                                                                                                                                                                                                                                                                                                                                                                                                                                                                                                                                                                                                                                                                                                                                                                                                                                                                                                                                                                                                                                                                                                                                                                                                                                                                                                                                                                                                                                                                                                                                                                                                                                                                                                                                                                                                                                                                                                                                                                                             | 160070211   | Mesairaja              | mech   | yt.   | sairaju      |
| 9                                                                                                                                                                                                                                                                                                                                                                                                                                                                                                                                                                                                                                                                                                                                                                                                                                                                                                                                                                                                                                                                                                                                                                                                                                                                                                                                                                                                                                                                                                                                                                                                                                                                                                                                                                                                                                                                                                                                                                                                                                                                                                                             | 170080007   | A-Bhavya               | ECSE   | gra   | (Pha)        |
| 10                                                                                                                                                                                                                                                                                                                                                                                                                                                                                                                                                                                                                                                                                                                                                                                                                                                                                                                                                                                                                                                                                                                                                                                                                                                                                                                                                                                                                                                                                                                                                                                                                                                                                                                                                                                                                                                                                                                                                                                                                                                                                                                            | 190020587   | C. Porgada             | CSF    | 319   | 1            |
| 112                                                                                                                                                                                                                                                                                                                                                                                                                                                                                                                                                                                                                                                                                                                                                                                                                                                                                                                                                                                                                                                                                                                                                                                                                                                                                                                                                                                                                                                                                                                                                                                                                                                                                                                                                                                                                                                                                                                                                                                                                                                                                                                           | 160030906   | T. Harigh              | cs€    | you   | flams        |
| 12                                                                                                                                                                                                                                                                                                                                                                                                                                                                                                                                                                                                                                                                                                                                                                                                                                                                                                                                                                                                                                                                                                                                                                                                                                                                                                                                                                                                                                                                                                                                                                                                                                                                                                                                                                                                                                                                                                                                                                                                                                                                                                                            | 160030267   | Ch. logia              | CUE    | 40    | two          |
| 13                                                                                                                                                                                                                                                                                                                                                                                                                                                                                                                                                                                                                                                                                                                                                                                                                                                                                                                                                                                                                                                                                                                                                                                                                                                                                                                                                                                                                                                                                                                                                                                                                                                                                                                                                                                                                                                                                                                                                                                                                                                                                                                            | F110790F1   | p. sindu               | FCSE   | 370   | Sixoly       |
| 14                                                                                                                                                                                                                                                                                                                                                                                                                                                                                                                                                                                                                                                                                                                                                                                                                                                                                                                                                                                                                                                                                                                                                                                                                                                                                                                                                                                                                                                                                                                                                                                                                                                                                                                                                                                                                                                                                                                                                                                                                                                                                                                            | 180010011   | k. Swatha              | BIT    | 2 hd  | Seatt        |
| 15                                                                                                                                                                                                                                                                                                                                                                                                                                                                                                                                                                                                                                                                                                                                                                                                                                                                                                                                                                                                                                                                                                                                                                                                                                                                                                                                                                                                                                                                                                                                                                                                                                                                                                                                                                                                                                                                                                                                                                                                                                                                                                                            | 170050106   | A ditika               | ECSE   | 3 nd  | Aritika      |
| - constitution of the state of |             | S-DEEPLIKA             | ECE    | 319   | Deeg         |
| 17                                                                                                                                                                                                                                                                                                                                                                                                                                                                                                                                                                                                                                                                                                                                                                                                                                                                                                                                                                                                                                                                                                                                                                                                                                                                                                                                                                                                                                                                                                                                                                                                                                                                                                                                                                                                                                                                                                                                                                                                                                                                                                                            |             | M. Sree Rasya          | CSF    | 466   | M. Elya      |
| 18                                                                                                                                                                                                                                                                                                                                                                                                                                                                                                                                                                                                                                                                                                                                                                                                                                                                                                                                                                                                                                                                                                                                                                                                                                                                                                                                                                                                                                                                                                                                                                                                                                                                                                                                                                                                                                                                                                                                                                                                                                                                                                                            | 140031410   | r. fravallika          | ut     | gra   | 8            |
| 19                                                                                                                                                                                                                                                                                                                                                                                                                                                                                                                                                                                                                                                                                                                                                                                                                                                                                                                                                                                                                                                                                                                                                                                                                                                                                                                                                                                                                                                                                                                                                                                                                                                                                                                                                                                                                                                                                                                                                                                                                                                                                                                            | 180010017.  | M. SIBIK               | BJ     | 2hd   | Sub          |
| 20                                                                                                                                                                                                                                                                                                                                                                                                                                                                                                                                                                                                                                                                                                                                                                                                                                                                                                                                                                                                                                                                                                                                                                                                                                                                                                                                                                                                                                                                                                                                                                                                                                                                                                                                                                                                                                                                                                                                                                                                                                                                                                                            | 1700 40 594 | N. Jai Sankus          | ECE    | 3     | Juliano      |
| 21                                                                                                                                                                                                                                                                                                                                                                                                                                                                                                                                                                                                                                                                                                                                                                                                                                                                                                                                                                                                                                                                                                                                                                                                                                                                                                                                                                                                                                                                                                                                                                                                                                                                                                                                                                                                                                                                                                                                                                                                                                                                                                                            | 161030600   | ko Sushma              | CSE    | 4th   | RSUSHMA      |
| 22                                                                                                                                                                                                                                                                                                                                                                                                                                                                                                                                                                                                                                                                                                                                                                                                                                                                                                                                                                                                                                                                                                                                                                                                                                                                                                                                                                                                                                                                                                                                                                                                                                                                                                                                                                                                                                                                                                                                                                                                                                                                                                                            | 160040148   | ch. Meghona            | ECE    | 44    | Meil!        |
| 23                                                                                                                                                                                                                                                                                                                                                                                                                                                                                                                                                                                                                                                                                                                                                                                                                                                                                                                                                                                                                                                                                                                                                                                                                                                                                                                                                                                                                                                                                                                                                                                                                                                                                                                                                                                                                                                                                                                                                                                                                                                                                                                            | 18000007    | J. Sai feja            | BT     | 2 not | Sr           |
| 24                                                                                                                                                                                                                                                                                                                                                                                                                                                                                                                                                                                                                                                                                                                                                                                                                                                                                                                                                                                                                                                                                                                                                                                                                                                                                                                                                                                                                                                                                                                                                                                                                                                                                                                                                                                                                                                                                                                                                                                                                                                                                                                            | 160040975   | Y. Thankai             | ECE    | 4th   | thou.        |
| 25                                                                                                                                                                                                                                                                                                                                                                                                                                                                                                                                                                                                                                                                                                                                                                                                                                                                                                                                                                                                                                                                                                                                                                                                                                                                                                                                                                                                                                                                                                                                                                                                                                                                                                                                                                                                                                                                                                                                                                                                                                                                                                                            | 16004089r   | T-Venkataureddy        | ECE    | 4th   | T-V:5.P.     |
| 26                                                                                                                                                                                                                                                                                                                                                                                                                                                                                                                                                                                                                                                                                                                                                                                                                                                                                                                                                                                                                                                                                                                                                                                                                                                                                                                                                                                                                                                                                                                                                                                                                                                                                                                                                                                                                                                                                                                                                                                                                                                                                                                            | 1800 50008  | K. Roshan Kumos        | ECSE   | 210   | dollar       |
| 27                                                                                                                                                                                                                                                                                                                                                                                                                                                                                                                                                                                                                                                                                                                                                                                                                                                                                                                                                                                                                                                                                                                                                                                                                                                                                                                                                                                                                                                                                                                                                                                                                                                                                                                                                                                                                                                                                                                                                                                                                                                                                                                            | 16000 70372 | Subbarao               | MECH   | 414   | Sullara      |
| 28                                                                                                                                                                                                                                                                                                                                                                                                                                                                                                                                                                                                                                                                                                                                                                                                                                                                                                                                                                                                                                                                                                                                                                                                                                                                                                                                                                                                                                                                                                                                                                                                                                                                                                                                                                                                                                                                                                                                                                                                                                                                                                                            | 160040669   | P. Sua guptha          | ECE    | uh    | 500          |
| 20                                                                                                                                                                                                                                                                                                                                                                                                                                                                                                                                                                                                                                                                                                                                                                                                                                                                                                                                                                                                                                                                                                                                                                                                                                                                                                                                                                                                                                                                                                                                                                                                                                                                                                                                                                                                                                                                                                                                                                                                                                                                                                                            | 160040081   | B-Satush               | FCE    | you   | Cahin        |