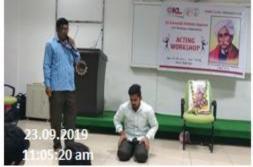

In this connection acting work shop (Basics) was conducted for the 1<sup>st</sup> year Students of KLEF, Dramatic trainer Mr.V.G.Krishna Murthy trained the students in five senses, concentration, reducing stage fear, speaking skills, body language and theatre games.