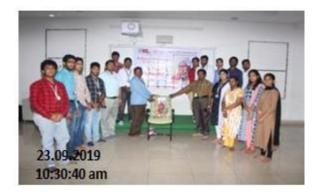

# Report on "Gurazada Apparao Birthday Celebrations" conducted by Abhinaya Club

Abhinaya Club Hobby Clubs of KL Deemed to be University celebrated on 157<sup>th</sup> birthday of Kavisekhara Sri. Gurazada Venkata Appa Rao on 23<sup>rd</sup> September 2019. The motto of the programme is to create awareness among the students about Sri. Gurazada Venkata Appa Rao garu who was a great writer, social reformer, philosopher.

Date of Event : 23.09.2019

Title of event : Writing Captions and Presenting Skits

Venue : KLEF

Organized by : Abhinaya Club, Hobby

Clubs, KLEF

Number of students participated : 35