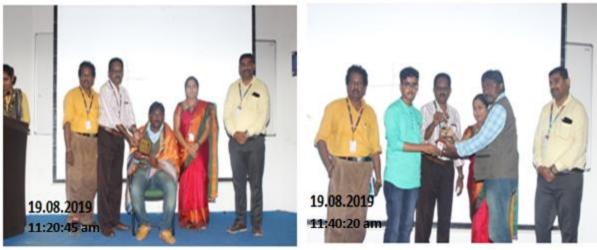

# Report on "World Photography Day Celebrations" Conducted by Photography & Chalana Chitra Club on 19.08.2019.

One the event of World Photography Day Celebrations conducted in K L E F by Chalana Chitra Club students of Hobby Clubs in association with CAMPS Department , by inviting participants to the Photography competitions theme on Nature and Architecture, Nearly hundred entries have come. The prize winners given mementos from the hands of Chief guest Peddiraju chief Photographer in HINDU news paper. Dean student Affairs Dr.Habibullah Khan, Dr.K.Ravindranath Associate Dean(Student affairs), Dr.R.Subhakar Raju Prof.Incharge Hobby Clubs, CAMS Department HOD Dr.Gomathi Gowda have attended the event to a success.

#### **Event Photos:**

Prizes distribution to the participents on the eve of world Photography Day

Capturing moments, preserving memories, and unveiling the beauty of the world through the lens of creativity and perception.