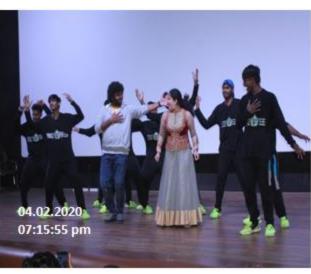

## Cultural activities done by the KLEF students

On the eve of Young Tarang the participents dance performence

A beacon of promise, a reservoir of potential, shaping destinies and illuminating paths to greatness.