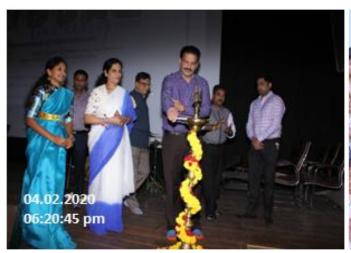

# Report on Youth Empowerment and Entertainment Program named as "Young Tarang" Association with TANA

KL University in association with Telugu Association of North America organizing youth empowerment (TANA) is and entertainment programme "Young Tarang" for the students in R & D theater, Competitions was organized in literary and cultural events like Mock parliament, Telugu poems competition, Quiz, Traditional fashion show for Mr.Andhra, Miss Andhra, awareness on heart related diseases, related remedial Cardio Pulmonary, Resuscitation (CPR) and awareness given by Cardiologists. In this event Film Industry personalities Chandrabose- Lyricist, Raghu Master-Choreographer, Anudeep- Singer, Ramesh – Mimicry Artist, Ravali – Anchor were invited. As Chief - Guests Jay Taluri - Tana President, Sirisha Tunuguntla - Tana women Coordinator the event success. Hobby Club students have participated in the cultural events.

### **Event Photos:**

\_

Fostering leadership, creativity, and camaraderie among the next generation, empowering them to shine and thrive on their unique journeys.