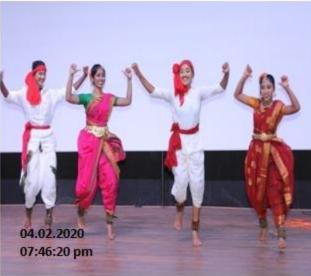

### **Event Photos:**

\_

Fostering leadership, creativity, and camaraderie among the next generation, empowering them to shine and thrive on their unique journeys.

## Cultural activities done by the KLEF students

On the eve of Young Tarang the participents dance performence

A beacon of promise, a reservoir of potential, shaping destinies and illuminating paths to greatness.