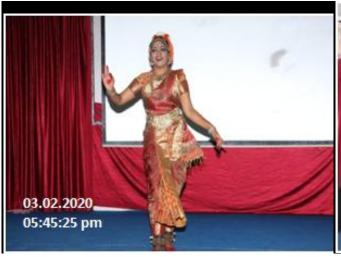

# Report on Youth Empowerment and Entertainment Program named as "Young Tarang" Association with TANA

KL University in association with Telugu Association of North America organizing youth empowerment (TANA) is and entertainment programme "Young Tarang" for the students in R & D theater, Competitions was organized in literary and cultural events like Mock parliament, Telugu poems competition, Quiz, Traditional fashion show for Mr.Andhra, Miss Andhra, awareness on heart related diseases, related remedial Cardio Pulmonary, Resuscitation (CPR) and awareness given by Cardiologists. In this event Film Industry personalities Chandrabose- Lyricist, Raghu Master-Choreographer, Anudeep- Singer, Ramesh – Mimicry Artist, Ravali – Anchor were invited. As Chief - Guests Jay Taluri - Tana President, Sirisha Tunuguntla - Tana women Coordinator the event success. Hobby Club students have participated in the cultural events.

## Cultural activities done by the KLEF students

On the eve of Young Tarang the participents dance performence

A beacon of promise, a reservoir of potential, shaping destinies and illuminating paths to greatness.