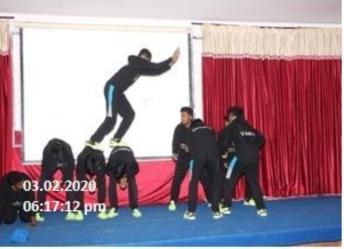

# Report on Youth Empowerment and Entertainment Program named as "Young Tarang" Association with TANA

KL University in association with Telugu Association of North America organizing youth empowerment (TANA) is and entertainment programme "Young Tarang" for the students in R & D theater, Competitions was organized in literary and cultural events like Mock parliament, Telugu poems competition, Quiz, Traditional fashion show for Mr.Andhra, Miss Andhra, awareness on heart related diseases, related remedial Cardio Pulmonary, Resuscitation (CPR) and awareness given by Cardiologists. In this event Film Industry personalities Chandrabose- Lyricist, Raghu Master-Choreographer, Anudeep- Singer, Ramesh – Mimicry Artist, Ravali – Anchor were invited. As Chief - Guests Jay Taluri - Tana President, Sirisha Tunuguntla - Tana women Coordinator the event success. Hobby Club students have participated in the cultural events.

### **Event Photos:**

\_

Fostering leadership, creativity, and camaraderie among the next generation, empowering them to shine and thrive on their unique journeys.