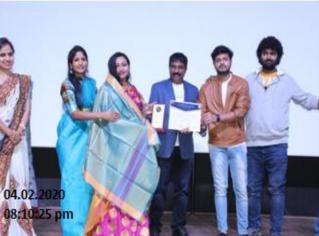

# Report on Youth Empowerment and Entertainment Program named as "Young Tarang" Association with TANA

KL University in association with Telugu Association of North America organizing youth empowerment (TANA) is and entertainment programme "Young Tarang" for the students in R & D theater, Competitions was organized in literary and cultural events like Mock parliament, Telugu poems competition, Quiz, Traditional fashion show for Mr.Andhra, Miss Andhra, awareness on heart related diseases, related remedial Cardio Pulmonary, Resuscitation (CPR) and awareness given by Cardiologists. In this event Film Industry personalities Chandrabose- Lyricist, Raghu Master-Choreographer, Anudeep- Singer, Ramesh – Mimicry Artist, Ravali – Anchor were invited. As Chief - Guests Jay Taluri - Tana President, Sirisha Tunuguntla - Tana women Coordinator the event success. Hobby Club students have participated in the cultural events.

### **Event Photos:**

\_

Fostering leadership, creativity, and camaraderie among the next generation, empowering them to shine and thrive on their unique journeys.