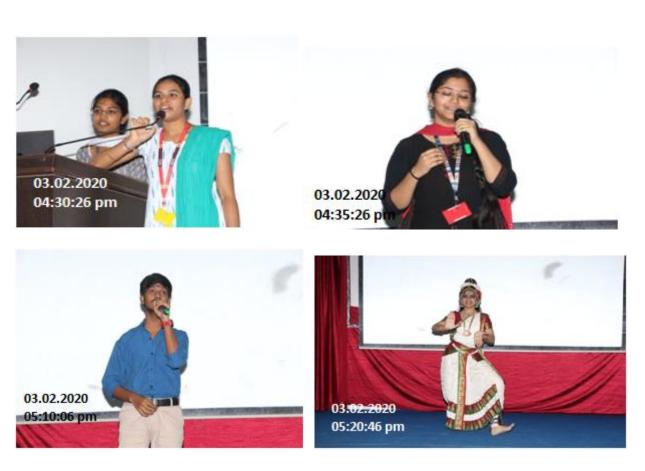

# Report on Youth Empowerment and Entertainment Program named as "Young Tarang" Association with TANA

KL University in association with Telugu Association of North America organizing youth empowerment (TANA) is and entertainment programme "Young Tarang" for the students in R & D theater, Competitions was organized in literary and cultural events like Mock parliament, Telugu poems competition, Quiz, Traditional fashion show for Mr.Andhra, Miss Andhra, awareness on heart related diseases, related remedial Cardio Pulmonary, Resuscitation (CPR) and awareness given by Cardiologists. In this event Film Industry personalities Chandrabose- Lyricist, Raghu Master-Choreographer, Anudeep- Singer, Ramesh – Mimicry Artist, Ravali – Anchor were invited. As Chief - Guests Jay Taluri - Tana President, Sirisha Tunuguntla - Tana women Coordinator the event success. Hobby Club students have participated in the cultural events.

### **Event Photos:**

\_

Fostering leadership, creativity, and camaraderie among the next generation, empowering them to shine and thrive on their unique journeys.

## Cultural activities done by the KLEF students

On the eve of Young Tarang the participents dance performence

A beacon of promise, a reservoir of potential, shaping destinies and illuminating paths to greatness.