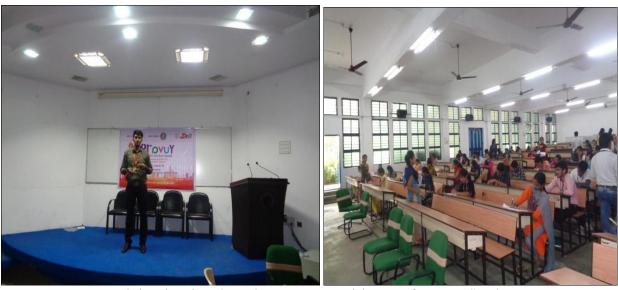

### **National Youth Day**

NSS KL deemed to be University had conducted "National Youth Day" celebrations on 12<sup>th</sup> January 2019 at KLEF. On occasion of Swamy Vivekananda Birthday. The main objective of the event was to create awareness among youth about today's responsibilities. On occasion of this event NSS Cell have conducted seminar and 4 events

#### **Event Photos:**

Participation in Elocution, Essay Writing – of KLEF Student

**Participation of KLEF Student in Drawing Competition** 

Participated Student gathering.

| ID.No       | Name of the Student | Branch | Year            | Signature   |
|-------------|---------------------|--------|-----------------|-------------|
| 160030723   | K. prothyusha       | LSE    | 388             | pn          |
| 180060031   | P. S. Prudhi        | EEE    | 1st             | Prudly:     |
| 180069028   | v Vansi             | EFE    | 13+             | Vanh        |
| 160040072   | B. Ventatesh        | ECE    |                 | Ulu         |
| 180010001   | b. Gnava Spee       | Bt     | No. of the last | b.67.       |
| 12004038    | 6 struja Na         | ECB    | 2nd             | Bon .       |
| 170080517   | k. Proyomker        | UE     | 2nd             | Po          |
| T700 40 398 | Konsahesh           | ECE    | 2nd             | markes 4    |
| 170040599   | N-Jai Sankar        | ECE    | roul            | Jakentah.   |
| 170060012   | Cryanderp           | BEE    | 2nd             | Saden       |
| 170050007   | A Bhavya            | ECSE   | 2nd             | Elan.       |
| 180050058   | G. Rawndra          | BCS    | \$ 24           | Ranndra     |
| 1800 50008  | K. Roshan Kuman     | ECSE   | 784             | Roller      |
| 120030185   | ch Siva Teja        | CSF    | 2 rd 800        | Biratega    |
| 170080073   | Vishino             | ECSE   | 2               | 10          |
| 170050107   | n. ashilte          | FCSE.  |                 | n. Rohil    |
| 1900 50 134 | É. Tamu             | ECSE   | 24              | Tan         |
| 180069013   | G. sai kiran        | EEF    | 184             | 87          |
| (70040769   | S. Deepika          | GCE    | 2nd             | DOED.       |
| (70040769   | V- fra ralli per    | WE     | 249             | Tha         |
| 170050/06   | A. Pitika           | Esse   | 2 hd            | A. ritikao  |
| 170040237   | Gr-Spandana         | ECE    | 2 nd            | G. Spandona |
| 1800 10038  | P. Dinesty          | BT     | 1161-           | Do          |
| 1700 30448  | N. Hari Krishna.    | CSE    |                 | N.Koishr    |
| 1600 4048   |                     | ECE    | III tear        | Asish       |
| 400 HOOM    | N' SARMA            | ECE    | and             | 11 dam      |
| 17005090    | 2 Keerthika         | EUE    | 2nd             | de          |
| 1600 30898  | t Tulabo            | DUSE   | Bel             | Pulan       |
| 180060026   | SK. Tafas           | €€€    | 157             | Tarfool     |
| 180030695   |                     | C85    | let             | THE         |
| 180010026   | M. Delpth:          | 01     | 135             | Dep.        |
| 170040314   | J. DHARUN           | ECE    | 2hd             | DO.         |
| 160070070   | D. Prabhangan       | Mech   | Bord            | D. Pulham   |