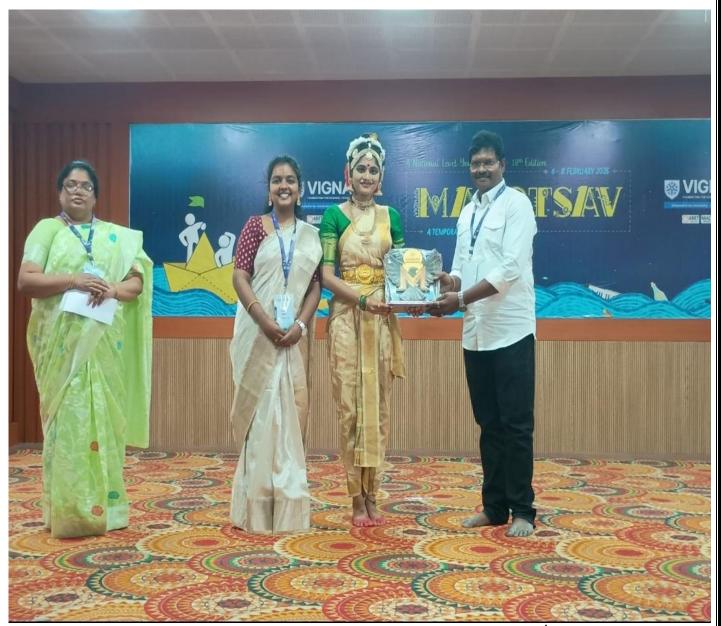

## **National Level Dance Competition**

K. Sruthi Samanvi-2300560119-BBA won 1<sup>st</sup> Prize in Classical Dance Solo Category at National Level Cultural Fest at Vignan's University Mahotsav-Vadlamudi-AP from 6<sup>th</sup> to 8<sup>th</sup> February-2025