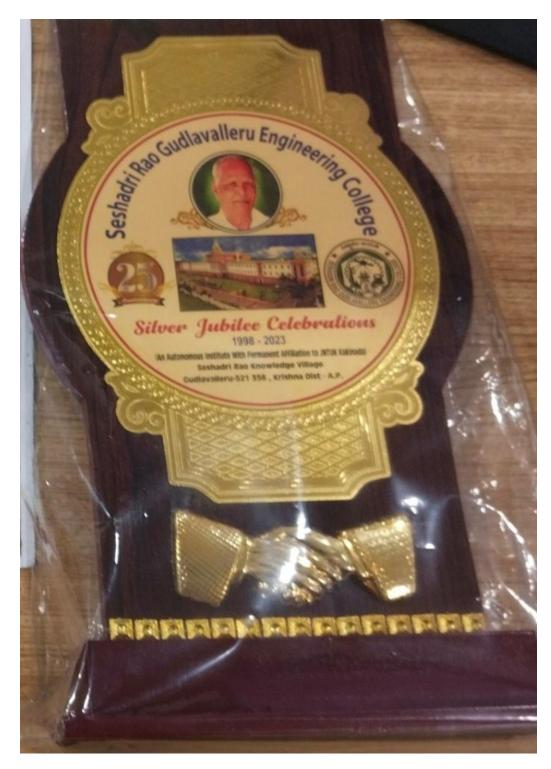

## National Level Instant Drawing competition

| SESHADRI RAO GUDLAVALLERU ENGINEERING COLLEGE<br>SILVER JUBILEE CELEBRATIONS (1998-2023)<br>Seshadri Rao Knowledge Village, Gudlavalleru - 521 356, Krishna District, A.P |
|---------------------------------------------------------------------------------------------------------------------------------------------------------------------------|
| NATIONAL LEVEL LITERARY AND CULTURAL EVENTS CONTEST                                                                                                                       |
| CONTEST                                                                                                                                                                   |
| Certificate of Excellence                                                                                                                                                 |
| Presented to Mr. Ms. B. Gandhi Naidu                                                                                                                                      |
| or ECE branch KL Univensity                                                                                                                                               |
| college Won / Participated 1/ # PRIZE in Instant Drawing                                                                                                                  |
| event on the occasion of NATIONAL LEVEL LITERARY AND CULTURAL EVENTS CONTEST<br>held on                                                                                   |
| We highly appreciate his / her contribution in the success of the event.                                                                                                  |
| 2.                                                                                                                                                                        |
| Prof. G.S. Bhaskara Rao<br>Co-ordinator Prof. G.V.S.N.R.V. Prasad<br>Principal, SRGEC                                                                                     |
|                                                                                                                                                                           |

**Gandi Naidu won "1<sup>st</sup> Prize"** in National Level Literacy and Cultural Event Contest (Instant Drawing) conducted at Seshadri Rao Gudlavalleru Engineering College on 21.09.2023