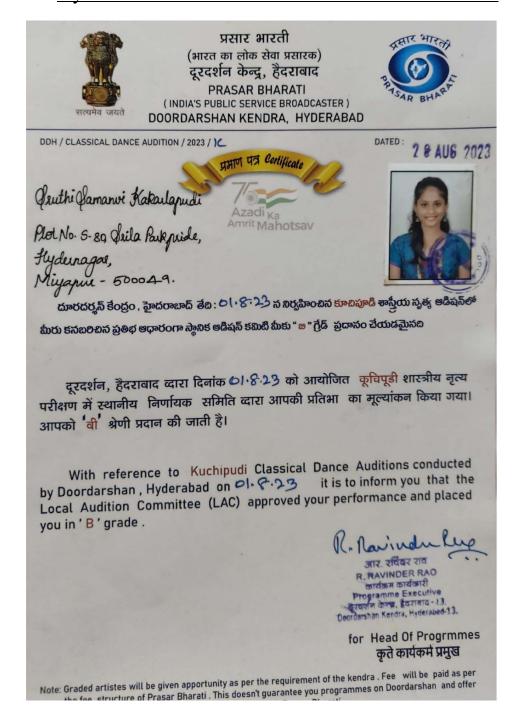

## Hyderabad Doordarshan Classical Dance Auditions

**K. Sruthi Samanvi (2300560119-1**<sup>st</sup> **Year BBA) won "B Grade"** in Kuchipadu Classical Dance Auditions conducted by Doordarshan, Hyderabad on 01.08.2023 by Local Audition Committee.