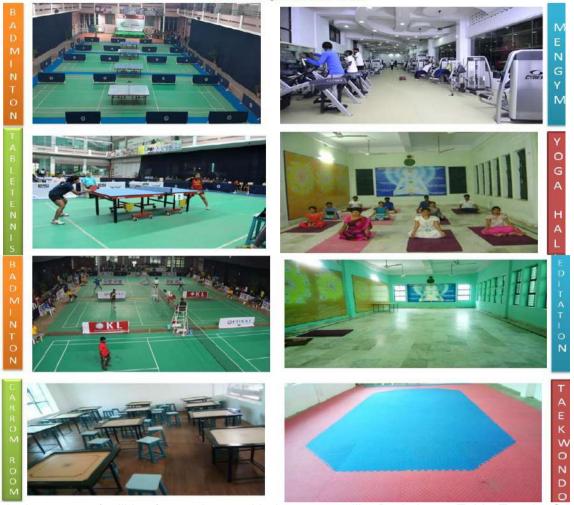

### Koneru Lakshmaiah Education Foundation

(Category -1, Deemed to be University estd. u/s. 3 of the UGC Act, 1956)

Accredited by NAAC as 'A++' Approved by AICTE ISO 21001:2018 Certified Campus: Green Fields, Vaddeswaram - 522 302, Guntur District, Andhra Pradesh, INDIA. Phone No. +91 8645 - 350 200; www.klef.ac.in; www.klef.edu.in; www.kluniversity.in