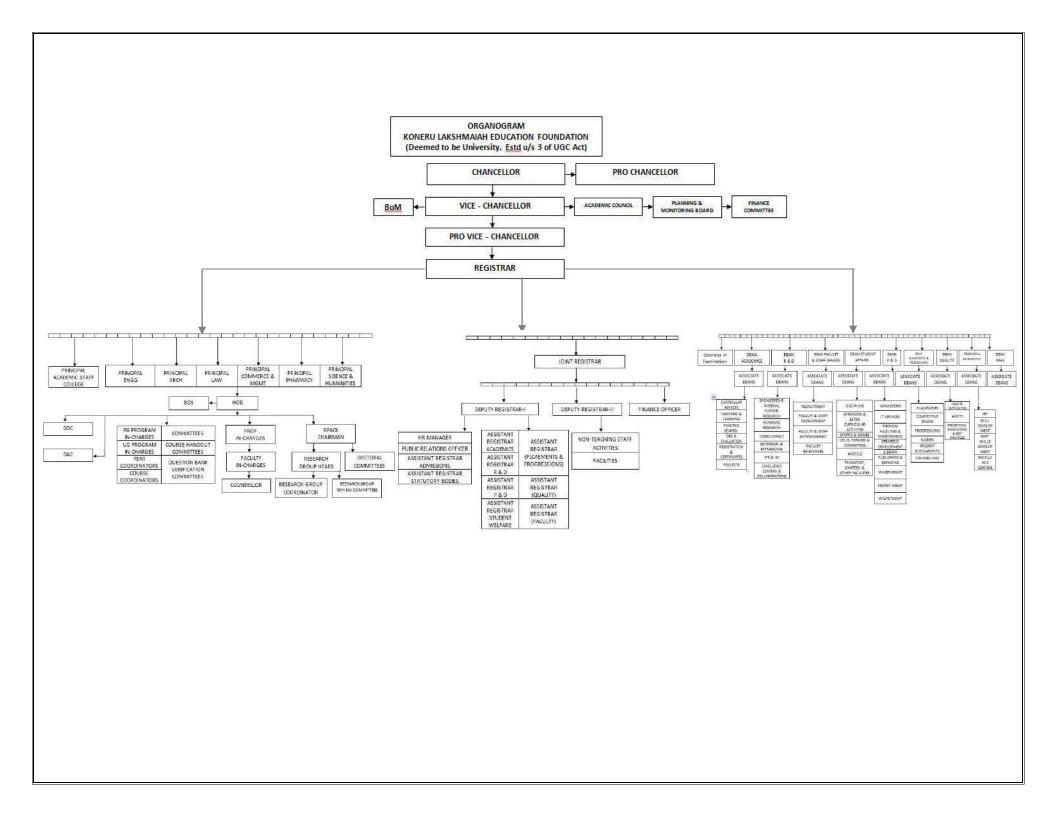

ndation (Deemed to be University)

Green Fields, Vaddeswaram,

Guntur District,

Andhra Pradesh,

India.

PIN - 522 302

Telephone: 08645-350200 Mobile: 9866302148.

Email: registrar@kluniversity.in

### Name and address of the Trust/ Society/ Company and the Trustees

### **Koneru Lakshmaiah Education Foundation**

D. No- 29-36-38,

Museum Road,

GovernorPet,

Vijayawada,

Krishna District,

Andhra Pradesh,

India.

PIN - 520002.

Phone: 0866-3500122, 2577715, 2576129

### Name and Address of the Vice Chancellor

Prof. G. Pardha Saradhi Varma

Koneru Lakshmaiah Education Foundation (Deemed to be University)

Green Fields, Vaddeswaram,

Guntur District,

Andhra Pradesh,

India.

PIN - 522 302

Telephone: 08645-350200

Mobile:9948033033

E-Mail:vc@kluniversity.in

gpsvarma@kluniversity.in



# MECHANISM/ NORMS AND PROCEDURE FOR DEMOCRATIC/ GOOD GOVERNANCE

### 10.0 SYSTEM OF INSTITUTIONAL GOVERNANCE

The proposed/existing Institution Deemed to be University shall be registered as a not-for-profit Society under the Societies Registration Act, 1860 or as a not-for- profit Trust under the Public Trust Act, or as a not-for-profit company under section 8 of the Companies Act, 2013.

Provided that a sponsoring body exclusively established for running educational institutions shall be exempted from registering as a separate not-for-profit Society /Trust /Company for the Deemed to be University. However, the sponsoring body shall categorically mention in its Registration Deed that the sponsoring body is exclusively for running educational activities and no other activities are being