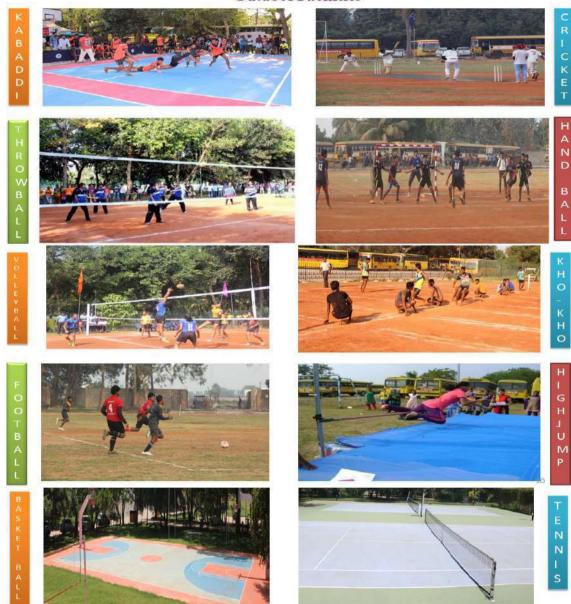

### Koneru Lakshmaiah Education Foundation

(Category -1, Deemed to be University estd. u/s. 3 of the UGC Act, 1956)

Accredited by NAAC as 'A++' Approved by AICTE ISO 21001:2018 Certified Campus: Green Fields, Vaddeswaram - 522 302, Guntur District, Andhra Pradesh, INDIA. Phone No. +91 8645 - 350 200; www.klef.ac.in; www.klef.edu.in; www.kluniversity.in