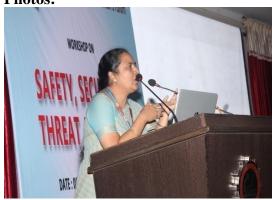

#### **Photos:**

(Deemed to be University estd. u/s. 3 of the UGC Act, 1956)

Accredited by NAAC as 'A' Grade University ❖Approved by AICTE ❖ ISO 9001-2015 Certified

Campus: Green Fields, Vaddeswaram - 522 502, Guntur District, Andhra Pradesh, INDIA.

### **Activities and Session Highlights:**

The workshop included various activities and sessions to achieve its objectives:

- 1. Expert Guidance: Colonel K. Vijaya Bhaskar Reddy, with his expertise in security and safety, delivered valuable advice and insights to the participants.
- 2. Practical Demonstrations: Practical sessions were conducted to demonstrate different security tips and techniques, allowing the participants to apply the knowledge in real-life scenarios.
- 3. Women Faculty and Staff Participation: Women faculty and staff also actively participated in the workshop to encourage a collective approach to safety and security.
- 4. Panel Discussion: Dr. M. Sreedevi, Convener of the Women's Forum, Dr. Habibullah Khan, Dean of Student Affairs, Dr. Venkatram, Principal of S&H, and Dr. V. Krishna Reddy, Coordinator of FED, shared their perspectives on the topic and contributed to the discussions.