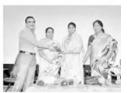

### **Activities and Session Highlights:**

The workshop included various activities and sessions to achieve its objectives:

- 1. Expert Guidance: Colonel K. Vijaya Bhaskar Reddy, with his expertise in security and safety, delivered valuable advice and insights to the participants.
- 2. Practical Demonstrations: Practical sessions were conducted to demonstrate different security tips and techniques, allowing the participants to apply the knowledge in real-life scenarios.
- 3. Women Faculty and Staff Participation: Women faculty and staff also actively participated in the workshop to encourage a collective approach to safety and security.
- 4. Panel Discussion: Dr. M. Sreedevi, Convener of the Women's Forum, Dr. Habibullah Khan, Dean of Student Affairs, Dr. Venkatram, Principal of S&H, and Dr. V. Krishna Reddy, Coordinator of FED, shared their perspectives on the topic and contributed to the discussions.