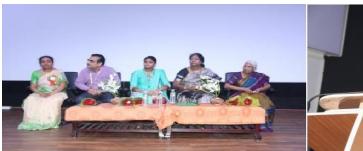

### **Activities and Session Highlights:**

The workshop included various activities and sessions to achieve its objectives:

- 1. Expert Guidance: Colonel K. Vijaya Bhaskar Reddy, with his expertise in security and safety, delivered valuable advice and insights to the participants.
- 2. Practical Demonstrations: Practical sessions were conducted to demonstrate different security tips and techniques, allowing the participants to apply the knowledge in real-life scenarios.
- 3. Women Faculty and Staff Participation: Women faculty and staff also actively participated in the workshop to encourage a collective approach to safety and security.
- 4. Panel Discussion: Dr. M. Sreedevi, Convener of the Women's Forum, Dr. Habibullah Khan, Dean of Student Affairs, Dr. Venkatram, Principal of S&H, and Dr. V. Krishna Reddy, Coordinator of FED, shared their perspectives on the topic and contributed to the discussions.