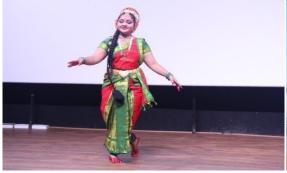

#### **Photos:**

(Deemed to be University estd. u/s. 3 of the UGC Act, 1956)

Accredited by NAAC as 'A' Grade University ❖Approved by AICTE ❖ ISO 9001-2015 Certified

Campus: Green Fields, Vaddeswaram - 522 502, Guntur District, Andhra Pradesh, INDIA.