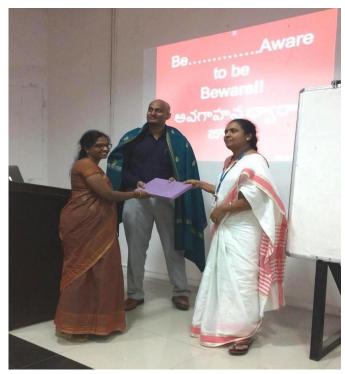

#### **Photos:**

(Deemed to be University estd. u/s. 3 of the UGC Act, 1956)

Accredited by NAAC as 'A' Grade University ❖Approved by AICTE ❖ ISO 9001-2015 Certified

Campus: Green Fields, Vaddeswaram - 522 502, Guntur District, Andhra Pradesh, INDIA.

### **Activities and Session Highlights:**

The workshop included various activities and sessions to achieve its objectives:

- 1. Expert Guidance: Colonel K. Vijaya Bhaskar Reddy, with his expertise in security and safety, delivered valuable advice and insights to the participants.
- 2. Practical Demonstrations: Practical sessions were conducted to demonstrate different security tips and techniques, allowing the participants to apply the knowledge in real-life scenarios.
- 3. Women Faculty and Staff Participation: Women faculty and staff also actively participated in the workshop to encourage a collective approach to safety and security.
- 4. Panel Discussion: Dr. M. Sreedevi, Convener of the Women's Forum, Dr. Habibullah Khan, Dean of Student Affairs, Dr. Venkatram, Principal of S&H, and Dr. V. Krishna Reddy, Coordinator of FED, shared their perspectives on the topic and contributed to the discussions.