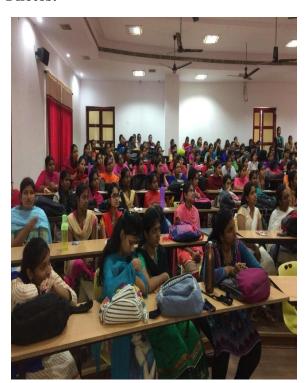

#### **Photos:**

(Deemed to be University estd. u/s. 3 of the UGC Act, 1956)

Accredited by NAAC as 'A' Grade University ❖Approved by AICTE ❖ ISO 9001-2015 Certified

Campus: Green Fields, Vaddeswaram - 522 502, Guntur District, Andhra Pradesh, INDIA.

### **Activities and Session Highlights:**

The workshop included various activities and sessions to achieve its objectives:

- 1. Expert Guidance: Colonel K. Vijaya Bhaskar Reddy, with his expertise in security and safety, delivered valuable advice and insights to the participants.
- 2. Practical Demonstrations: Practical sessions were conducted to demonstrate different security tips and techniques, allowing the participants to apply the knowledge in real-life scenarios.
- 3. Women Faculty and Staff Participation: Women faculty and staff also actively participated in the workshop to encourage a collective approach to safety and security.
- 4. Panel Discussion: Dr. M. Sreedevi, Convener of the Women's Forum, Dr. Habibullah Khan, Dean of Student Affairs, Dr. Venkatram, Principal of S&H, and Dr. V. Krishna Reddy, Coordinator of FED, shared their perspectives on the topic and contributed to the discussions.