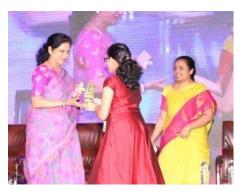

#### **Photos:**

(Deemed to be University estd. u/s. 3 of the UGC Act, 1956)

Accredited by NAAC as 'A' Grade University ❖Approved by AICTE ❖ ISO 9001-2015 Certified

Campus: Green Fields, Vaddeswaram - 522 502, Guntur District, Andhra Pradesh, INDIA.