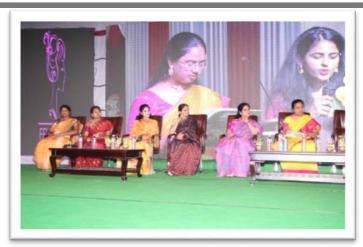

### **Activities and Session Highlights:**

The workshop included various activities and sessions to achieve its objectives:

- 1. Expert Guidance: Colonel K. Vijaya Bhaskar Reddy, with his expertise in security and safety, delivered valuable advice and insights to the participants.
- 2. Practical Demonstrations: Practical sessions were conducted to demonstrate different security tips and techniques, allowing the participants to apply the knowledge in real-life scenarios.
- 3. Women Faculty and Staff Participation: Women faculty and staff also actively participated in the workshop to encourage a collective approach to safety and security.
- 4. Panel Discussion: Dr. M. Sreedevi, Convener of the Women's Forum, Dr. Habibullah Khan, Dean of Student Affairs, Dr. Venkatram, Principal of S&H, and Dr. V. Krishna Reddy, Coordinator of FED, shared their perspectives on the topic and contributed to the discussions.

#### **Outcomes:**

The workshop was successful in achieving its objectives, leading to the following outcomes:

- 1. Increased Awareness: Participants gained a deeper understanding of personal safety, security, and potential threats, making them more vigilant and cautious in their daily lives.
- 2. Enhanced Knowledge and Skills: Practical sessions allowed participants to learn and apply selfdefense techniques and safety measures, boosting their confidence in handling challenging