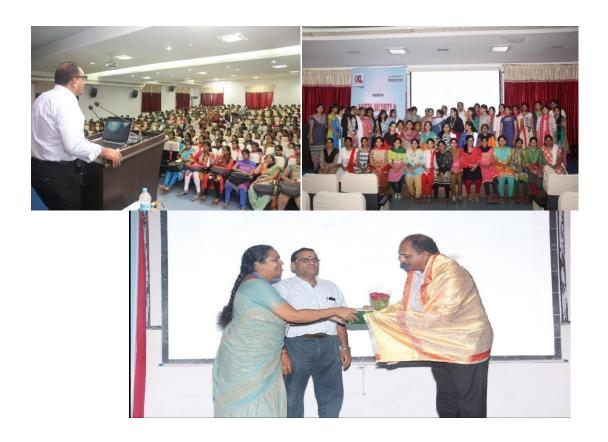

#### **Photos:**

(Deemed to be University estd. u/s. 3 of the UGC Act, 1956)

Accredited by NAAC as 'A' Grade University ❖Approved by AICTE ❖ ISO 9001-2015 Certified

Campus: Green Fields, Vaddeswaram - 522 502, Guntur District, Andhra Pradesh, INDIA.

### **Activities and Session Highlights:**

The workshop included various activities and sessions to achieve its objectives:

- 1. Expert Guidance: Colonel K. Vijaya Bhaskar Reddy, with his expertise in security and safety, delivered valuable advice and insights to the participants.
- 2. Practical Demonstrations: Practical sessions were conducted to demonstrate different security tips and techniques, allowing the participants to apply the knowledge in real-life scenarios.
- 3. Women Faculty and Staff Participation: Women faculty and staff also actively participated in the workshop to encourage a collective approach to safety and security.
- 4. Panel Discussion: Dr. M. Sreedevi, Convener of the Women's Forum, Dr. Habibullah Khan, Dean of Student Affairs, Dr. Venkatram, Principal of S&H, and Dr. V. Krishna Reddy, Coordinator of FED, shared their perspectives on the topic and contributed to the discussions.