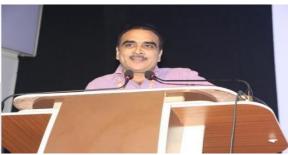

### **Activities and Session Highlights:**

The workshop included various activities and sessions to achieve its objectives:

- 1. Expert Guidance: Colonel K. Vijaya Bhaskar Reddy, with his expertise in security and safety, delivered valuable advice and insights to the participants.
- 2. Practical Demonstrations: Practical sessions were conducted to demonstrate different security tips and techniques, allowing the participants to apply the knowledge in real-life scenarios.
- 3. Women Faculty and Staff Participation: Women faculty and staff also actively participated in the workshop to encourage a collective approach to safety and security.
- 4. Panel Discussion: Dr. M. Sreedevi, Convener of the Women's Forum, Dr. Habibullah Khan, Dean of Student Affairs, Dr. Venkatram, Principal of S&H, and Dr. V. Krishna Reddy, Coordinator of FED, shared their perspectives on the topic and contributed to the discussions.