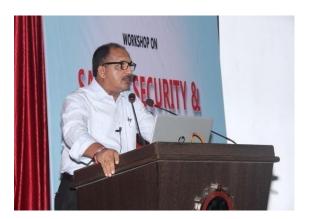

#### **Photos:**

(Deemed to be University estd. u/s. 3 of the UGC Act, 1956)

Accredited by NAAC as 'A' Grade University ❖Approved by AICTE ❖ ISO 9001-2015 Certified

Campus: Green Fields, Vaddeswaram - 522 502, Guntur District, Andhra Pradesh, INDIA.

### **Activities and Session Highlights:**

The workshop included various activities and sessions to achieve its objectives:

- 1. Expert Guidance: Colonel K. Vijaya Bhaskar Reddy, with his expertise in security and safety, delivered valuable advice and insights to the participants.
- 2. Practical Demonstrations: Practical sessions were conducted to demonstrate different security tips and techniques, allowing the participants to apply the knowledge in real-life scenarios.
- 3. Women Faculty and Staff Participation: Women faculty and staff also actively participated in the workshop to encourage a collective approach to safety and security.
- 4. Panel Discussion: Dr. M. Sreedevi, Convener of the Women's Forum, Dr. Habibullah Khan, Dean of Student Affairs, Dr. Venkatram, Principal of S&H, and Dr. V. Krishna Reddy, Coordinator of FED, shared their perspectives on the topic and contributed to the discussions.