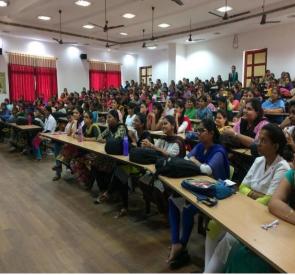

# SAFETY, SECURITY AND THREAT AWARENESS WORKSHOP

**Date**: 06/08/2018

**Time:** 10:15 A.M

**Venue:** K L University

No. of. Beneficiaries: 44

### **Objectives:**

The primary objectives of the workshop were to equip girl students with essential knowledge and skills to ensure their safety and security when they are alone or faced with potential threats. The workshop aimed to:

### **Activities and Session Highlights:**

The workshop included various activities and sessions to achieve its objectives:

- 1. Expert Guidance: Colonel K. Vijaya Bhaskar Reddy, with his expertise in security and safety, delivered valuable advice and insights to the participants.
- 2. Practical Demonstrations: Practical sessions were conducted to demonstrate different security tips and techniques, allowing the participants to apply the knowledge in real-life scenarios.
- 3. Women Faculty and Staff Participation: Women faculty and staff also actively participated in the workshop to encourage a collective approach to safety and security.
- 4. Panel Discussion: Dr. M. Sreedevi, Convener of the Women's Forum, Dr. Habibullah Khan, Dean of Student Affairs, Dr. Venkatram, Principal of S&H, and Dr. V. Krishna Reddy, Coordinator of FED, shared their perspectives on the topic and contributed to the discussions.