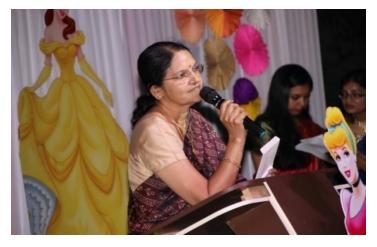

# SAFETY, SECURITY AND THREAT AWARENESS WORKSHOP

**Date**: 06/08/2018

**Time:** 10:15 A.M

**Venue:** K L University

No. of. Beneficiaries: 44

### **Activities and Session Highlights:**

The workshop included various activities and sessions to achieve its objectives:

- 1. Expert Guidance: Colonel K. Vijaya Bhaskar Reddy, with his expertise in security and safety, delivered valuable advice and insights to the participants.
- 2. Practical Demonstrations: Practical sessions were conducted to demonstrate different security tips and techniques, allowing the participants to apply the knowledge in real-life scenarios.
- 3. Women Faculty and Staff Participation: Women faculty and staff also actively participated in the workshop to encourage a collective approach to safety and security.
- 4. Panel Discussion: Dr. M. Sreedevi, Convener of the Women's Forum, Dr. Habibullah Khan, Dean of Student Affairs, Dr. Venkatram, Principal of S&H, and Dr. V. Krishna Reddy, Coordinator of FED, shared their perspectives on the topic and contributed to the discussions.