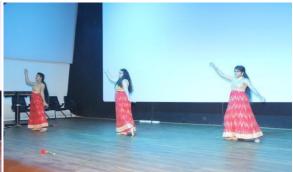

#### **Photos:**

(Deemed to be University estd. u/s. 3 of the UGC Act, 1956)

Accredited by NAAC as 'A' Grade University ❖Approved by AICTE ❖ ISO 9001-2015 Certified

Campus: Green Fields, Vaddeswaram - 522 502, Guntur District, Andhra Pradesh, INDIA.