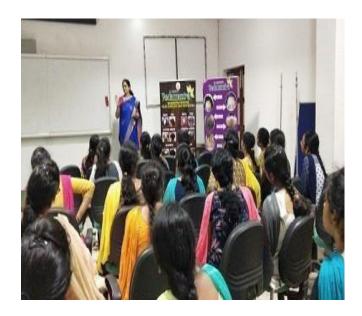

# SAFETY, SECURITY AND THREAT AWARENESS WORKSHOP

**Date**: 06/08/2018

**Time:** 10:15 A.M

**Venue:** K L University

No. of. Beneficiaries: 44

### **Activities and Session Highlights:**

The workshop included various activities and sessions to achieve its objectives:

- 1. Expert Guidance: Colonel K. Vijaya Bhaskar Reddy, with his expertise in security and safety, delivered valuable advice and insights to the participants.
- 2. Practical Demonstrations: Practical sessions were conducted to demonstrate different security tips and techniques, allowing the participants to apply the knowledge in real-life scenarios.
- 3. Women Faculty and Staff Participation: Women faculty and staff also actively participated in the workshop to encourage a collective approach to safety and security.
- 4. Panel Discussion: Dr. M. Sreedevi, Convener of the Women's Forum, Dr. Habibullah Khan, Dean of Student Affairs, Dr. Venkatram, Principal of S&H, and Dr. V. Krishna Reddy, Coordinator of FED, shared their perspectives on the topic and contributed to the discussions.