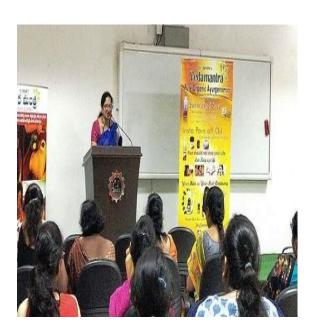

# SAFETY, SECURITY AND THREAT AWARENESS WORKSHOP

**Date**: 06/08/2018

**Time:** 10:15 A.M

**Venue:** K L University

No. of. Beneficiaries: 44

### **Activities and Session Highlights:**

The workshop included various activities and sessions to achieve its objectives:

- 1. Expert Guidance: Colonel K. Vijaya Bhaskar Reddy, with his expertise in security and safety, delivered valuable advice and insights to the participants.
- 2. Practical Demonstrations: Practical sessions were conducted to demonstrate different security tips and techniques, allowing the participants to apply the knowledge in real-life scenarios.
- 3. Women Faculty and Staff Participation: Women faculty and staff also actively participated in the workshop to encourage a collective approach to safety and security.
- 4. Panel Discussion: Dr. M. Sreedevi, Convener of the Women's Forum, Dr. Habibullah Khan, Dean of Student Affairs, Dr. Venkatram, Principal of S&H, and Dr. V. Krishna Reddy, Coordinator of FED, shared their perspectives on the topic and contributed to the discussions.