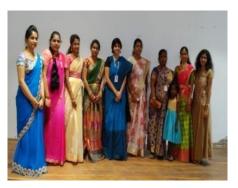

#### **Photos:**

(Deemed to be University estd. u/s. 3 of the UGC Act, 1956)

Accredited by NAAC as 'A' Grade University ❖Approved by AICTE ❖ ISO 9001-2015 Certified

Campus: Green Fields, Vaddeswaram - 522 502, Guntur District, Andhra Pradesh, INDIA.