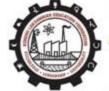

## **Village Survey**

We the members of NSS team from "BCA" has conducted camp in 'Srungarapuram' and collected data from the village. What are the issues they are facing in the village and what are the necessities needed to be implemented in the village.

- We have collected the data around 100-120 houses in the village, their approach towards us is very good and warm welcoming.
- We have created a Google form to collect the information. Our team has divided into four groups and went to each and every house in the village and our respected Unit-09 Programme officer Mr.L.Jaga Jeevan rao spoke to village president and asked details of the village, camp went very good each and every oneparticipated very actively in camp.

No. of Volunteers Participated: 53 No. of faculty Participated: 05

The reason to conduct this camp is to know how many people live there and what are the problems they are facing around them, what are the things they need there and lots of problems.