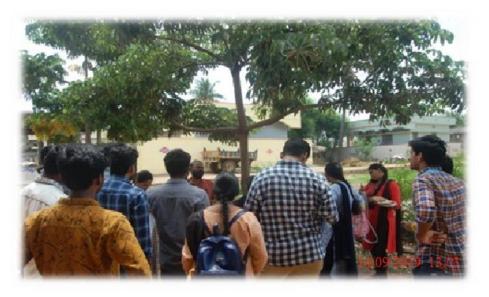

- We have collected the data around 100-120 houses in the village, their approach towards us is very good and warm welcoming.
- We have created a Google form to collect the information. Our team has divided into four groups and went to each and every house in the village and our respected Unit-09 Programme officer Mr.L.Jaga Jeevan rao spoke to village president and asked details of the village, camp went very good each and every oneparticipated very actively in camp.

About our group

Type of collecting data: - Google forms

After collecting data and analyzing the data some of the major issues sorted out are

- 1. Medical emergencies
- 2. Road
- 3. Drainage

These are the common issues that were faced by them every day. Our team of NSS has given hope to them. That we are there to solve your village problems