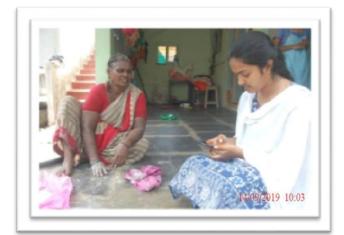

- We have collected the data around 100-120 houses in the village, their approach towards us is very good and warm welcoming.
- We have created a Google form to collect the information. Our team has divided into four groups and went to each and every house in the village and our respected Unit-09 Programme officer Mr.L.Jaga Jeevan rao spoke to village president and asked details of the village, camp went very good each and every oneparticipated very actively in camp.

About our group

Type of collecting data: - Google forms

After collecting data and analyzing the data some of the major issues sorted out are

- 1. Medical emergencies
- 2. Road
- 3. Drainage

These are the common issues that were faced by them every day. Our team of NSS has given hope to them. That we are there to solve your village problems