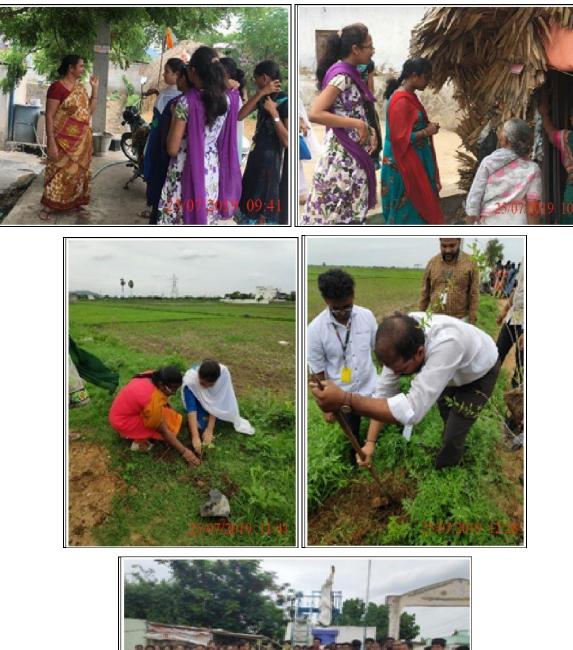

## **Tree Plantation**

KL Deemed to be University (Koneru Lakshmaiah Education Foundation) Electronics and Communication Engineering (ECE) National Service Scheme (NSS) has conducted Tree Plantation on 25<sup>th</sup> July 2019 in Prathuru Village. 'If you plant a tree, you plant a life', following this quotation the volunteers representing NSS Unit- 08 and 02 headed to Prathuru, where they were split into two teams, one for plantations and the others went for the survey to know the problems that have been facing by the villagers . They divided work among them and splits into groups of each 5 to 4 members. Many saplings were planted by the students as trees are considered to be green gold.

The student also spent quality time with the villagers there and interacted with them. It was a time to cherish as the volunteers interacted and also known about the problems of villagers. Every volunteer actively took part in leading the event to a grand success.

## **Event Photos:**