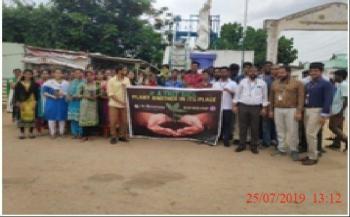

## **Tree Plantation**

KL Deemed to be University (Koneru Lakshmaiah Education Foundation) Electronics and Communication Engineering (ECE) National Service Scheme (NSS) has conducted Tree Plantation on 25<sup>th</sup> July 2019 in Prathuru Village. 'If you plant a tree, you plant a life', following this quotation the volunteers representing NSS Unit- 08 and 02 headed to Prathuru, where they were split into two teams, one for plantations and the others went for the survey to know the problems that have been facing by the villagers . They divided work among them and splits into groups of each 5 to 4 members. Many saplings were planted by the students as trees are considered to be green gold.

No. of Volunteers Participated: 56

No. of faculty Participated: 04

## **Event Photos:**