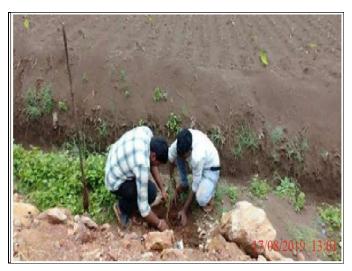

## **Tree Plantation**

KL Deemed to be University (Koneru Lakshmaiah Education Foundation) Department of Bio Technology Unit- 06 National Service Scheme (NSS) has conducted Plantation Program on 17<sup>th</sup> August 2019 at Gundimeda Village. Volunteers went to Gundimeda for survey and to plant some saplings. 85 saplings were planted either sides of road and Swatch Bharat also is done. We also checked the previously planted saplings and also took the feedback about the previous events.

## **Event Photos:**