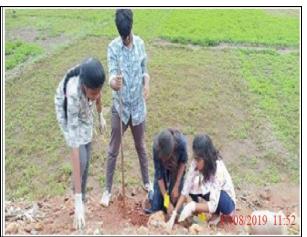

## **Tree Plantation**

KL Deemed to be University (Koneru Lakshmaiah Education Foundation) Department of Bio Technology Unit- 06 National Service Scheme (NSS) has conducted Plantation Program on 17<sup>th</sup> August 2019 at Gundimeda Village. Volunteers went to Gundimeda for survey and to plant some saplings. 85 saplings were planted either sides of road and Swatch Bharat also is done. We also checked the previously planted saplings and also took the feedback about the previous events.

## **Event Photos:**