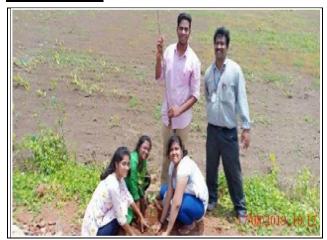

## **Tree Plantation**

KL Deemed to be University (Koneru Lakshmaiah Education Foundation) Department of Bio Technology Unit- 06 National Service Scheme (NSS) has conducted Plantation Program on 17<sup>th</sup> August 2019 at Gundimeda Village. Volunteers went to Gundimeda for survey and to plant some saplings. 85 saplings were planted either sides of road and Swatch Bharat also is done. We also checked the previously planted saplings and also took the feedback about the previous events.

## **Event Photos:**