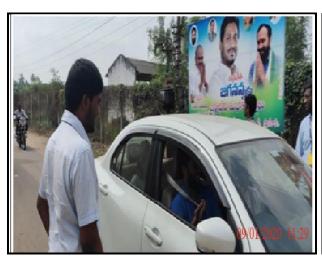

Mr.P.Suresh are involved. On the day of the event, all the NSS volunteers along with

faculty started from the college at 10.15 am in bus and reached the Prathuru by 10.30 am.

On this day we prepared some posters regarding traffic rules and prepared some

placards on them. We took these to our adopted village and created awareness on traffic

rules and regulations to the villagers. We stopped the pedestrians and some people who

are going on the way and asked them about some traffic rules and signs by showing them,

some answered but other don't. Those who didn't know about them, we explained them

clearly.

No. of Volunteers Participated: 39

No. of faculty Participated: 03