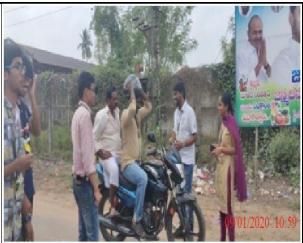

Mr.P.Suresh are involved. On the day of the event, all the NSS volunteers along with

faculty started from the college at 10.15 am in bus and reached the Prathuru by 10.30 am.

On this day we prepared some posters regarding traffic rules and prepared some

placards on them. We took these to our adopted village and created awareness on traffic

rules and regulations to the villagers. We stopped the pedestrians and some people who

are going on the way and asked them about some traffic rules and signs by showing them,

some answered but other don't. Those who didn't know about them, we explained them

clearly.

No. of Volunteers Participated: 39

No. of faculty Participated: 03