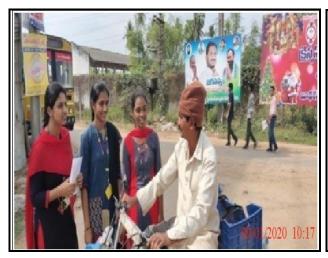

Mr.P.Suresh are involved. On the day of the event, all the NSS volunteers along with

faculty started from the college at 10.15 am in bus and reached the Prathuru by 10.30 am.

On this day we prepared some posters regarding traffic rules and prepared some

placards on them. We took these to our adopted village and created awareness on traffic

rules and regulations to the villagers. We stopped the pedestrians and some people who

are going on the way and asked them about some traffic rules and signs by showing them,

some answered but other don't. Those who didn't know about them, we explained them

clearly.

No. of Volunteers Participated: 39

No. of faculty Participated: 03