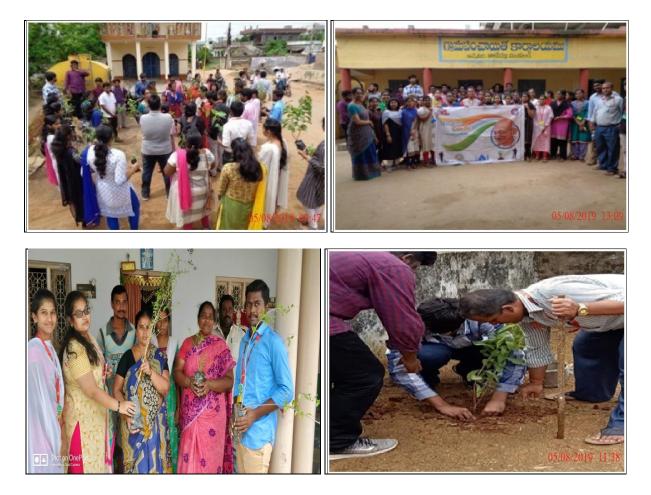

## Swachh Pakhwada

KL Deemed to be University (Koneru Lakshmaiah Education Foundation) KL College of Law, Department of B.A IAS National Service Scheme (NSS) Unit-11 has conducted the Swachh Pakhwada in Ippatam Village, Tadepalli Mandal, Guntur District with the co-operation of The Village Secretary. Twenty Two Students of College of law, Twenty Students of BA (IAS), Two Faculty Members of the College of Law and one Faculty Member of BA (IAS) had split-up into 10 Teams and visited the village for plantation of trees and to create the awareness about the seasonal diseases among villagers.

## **Event Photos:**