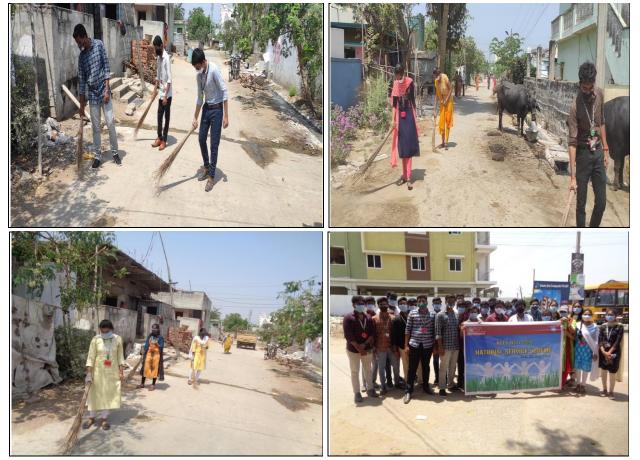

## **Events Photos:**

Programme Coordinator KLEF, NSS Cell Associate Dean Extension Activities Dean, Students Affairs K.L.E.F

After reaching the respective village, all the volunteers are again divided into groups by the faculty in-charges to make the task easier and so as to ensure that the volunteers covered most of the village premises. All the volunteers actively took part in this. Some volunteers eagerly cleaned surroundings, some did swachh survekshan and some of them identified the problems regarding cleanliness in the village. All the volunteers divide the tasks among themselves without any hesitation and every one lead their way towards the success of the event. Volunteers cleaned the village roads, removed dust heaps and they attempted to create awareness on cleanliness and hygiene volunteers participated actively and encouraged villagers to keep their streets neatly so that there will be less mosquitoes and good surroundings as a result the villagers are not affected with infectious diseases. This programme aimed to aware the people on cleanliness, Health, Hygiene in the village. NSS volunteers appreciated the people who use pits and maintain cleanliness in their homes and streets.