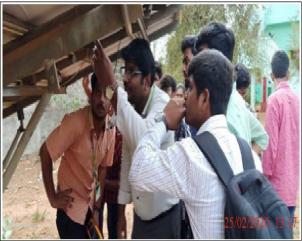

and two technicians visited the village for inspecting the solar panel and system health

condition. The students cleared the dust over the panel and tested the continuity, the solar

panel are in two stacks with 24 each out of which individual stack providing a voltage of

170 Volts DC, and also found individual voltage of panel measured to be 18V. using

Charge controller students has charged 12V,7Ah battery.

No. of Volunteers Participated: 32

No. of faculty Participated: 03