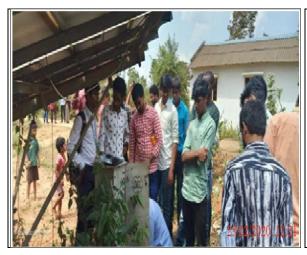

Department of Electrical and Electronics Engineering (EEE) National Service Scheme

(NSS) has conducted a Socio technical event Solar Plant Remodeling On 25<sup>th</sup> February

2020, at Kanimerla village. The total number of student participated to the event were

and two technicians visited the village for inspecting the solar panel and system health

condition. The students cleared the dust over the panel and tested the continuity, the solar

panel are in two stacks with 24 each out of which individual stack providing a voltage of