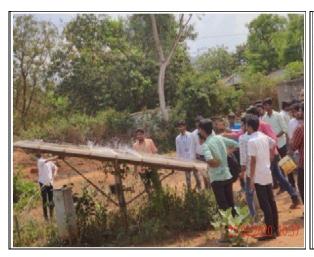

Department of Electrical and Electronics Engineering (EEE) National Service Scheme

(NSS) has conducted a Socio technical event Solar Plant Remodeling On 25<sup>th</sup> February

2020, at Kanimerla village. The total number of student participated to the event were

and two technicians visited the village for inspecting the solar panel and system health

condition. The students cleared the dust over the panel and tested the continuity, the solar

panel are in two stacks with 24 each out of which individual stack providing a voltage of