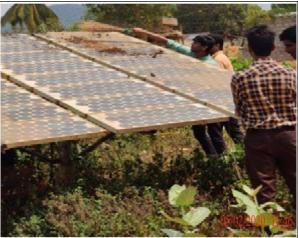

and two technicians visited the village for inspecting the solar panel and system health

condition. The students cleared the dust over the panel and tested the continuity, the solar

panel are in two stacks with 24 each out of which individual stack providing a voltage of

170 Volts DC, and also found individual voltage of panel measured to be 18V. using

Charge controller students has charged 12V,7Ah battery.

No. of Volunteers Participated: 32

No. of faculty Participated: 03