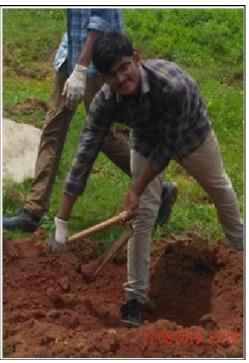

## **Sapling of Plants**

KLEF NSS Unit-11 has conducted the plantation program in Ippatam Village, Tadepalli Mandal Guntur District with the co-operation of The Village Secretary. Fourteen students from College of Law and Ten students from BA (IAS), one Faculty Member from the College of Law and one Faculty Member from BA (IAS) have visited the village for plantation of trees. The students had spitted-up into 4 Teams along with the Two Faculty Members and actively participated in plantation along with the co-operation of village authorities.