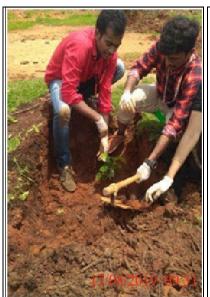

## **Sapling of Plants**

KLEF NSS Unit-11 has conducted the plantation program in Ippatam Village, Tadepalli Mandal Guntur District with the co-operation of The Village Secretary. Fourteen students from College of Law and Ten students from BA (IAS), one Faculty Member from the College of Law and one Faculty Member from BA (IAS) have visited the village for plantation of trees. The students had spitted-up into 4 Teams along with the Two Faculty Members and actively participated in plantation along with the co-operation of village authorities.