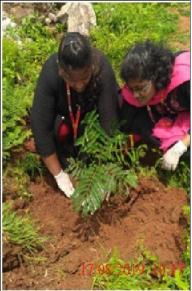

## **Sapling of Plants**

KLEF NSS Unit-11 has conducted the plantation program in Ippatam Village, Tadepalli Mandal Guntur District with the co-operation of The Village Secretary. Fourteen students from College of Law and Ten students from BA (IAS), one Faculty Member from the College of Law and one Faculty Member from BA (IAS) have visited the village for plantation of trees. The students had spitted-up into 4 Teams along with the Two Faculty Members and actively participated in plantation along with the co-operation of village authorities.