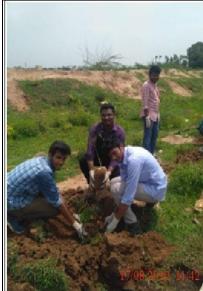

## **Sapling of Plants**

KLEF NSS Unit-11 has conducted the plantation program in Ippatam Village, Tadepalli Mandal Guntur District with the co-operation of The Village Secretary. Fourteen students from College of Law and Ten students from BA (IAS), one Faculty Member from the College of Law and one Faculty Member from BA (IAS) have visited the village for plantation of trees. The students had spitted-up into 4 Teams along with the Two Faculty Members and actively participated in plantation along with the co-operation of village authorities.