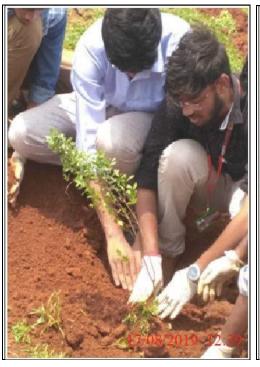

## **Sapling of Plants**

KLEF NSS Unit-11 has conducted the plantation program in Ippatam Village, Tadepalli Mandal Guntur District with the co-operation of The Village Secretary. Fourteen students from College of Law and Ten students from BA (IAS), one Faculty Member from the College of Law and one Faculty Member from BA (IAS) have visited the village for plantation of trees. The students had spitted-up into 4 Teams along with the Two Faculty Members and actively participated in plantation along with the co-operation of village authorities.