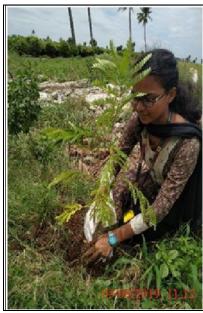

Team PULSE - A student association of Department of Electronics And Communication

Engineering proudly presents Mega Plantation Program in Association with NSS NSS

UNIT 2 and UNIT 8 together headed to adopted village pedavadlapudi on 5<sup>th</sup> September

and started planting trees. Many of the samplings were planted by the volunteers. Some

of them were planted in the village school surroundings and many of them were planted

along the roads of the village.

Everyone planted one and made our environment clean, green and healthy.

Everyone actively took part in the event. By doing so, the volunteers sure did create an

impact on plantation among the villagers.

## **Event Photos:**