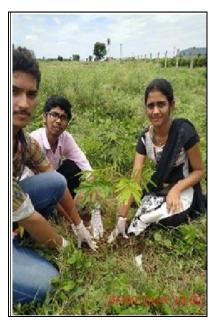

Team PULSE - A student association of Department of Electronics And Communication

Engineering proudly presents Mega Plantation Program in Association with NSS NSS

UNIT 2 and UNIT 8 together headed to adopted village pedavadlapudi on 5<sup>th</sup> September

and started planting trees. Many of the samplings were planted by the volunteers. Some

of them were planted in the village school surroundings and many of them were planted

along the roads of the village.

Everyone planted one and made our environment clean, green and healthy.

Everyone actively took part in the event. By doing so, the volunteers sure did create an

impact on plantation among the villagers.

## **Event Photos:**