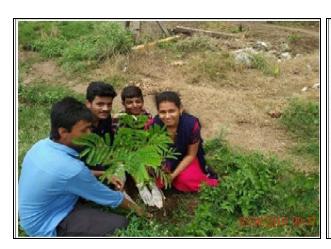

Team PULSE - A student association of Department of Electronics And Communication

Engineering proudly presents Mega Plantation Program in Association with NSS NSS

UNIT 2 and UNIT 8 together headed to adopted village pedavadlapudi on 5<sup>th</sup> September

and started planting trees. Many of the samplings were planted by the volunteers. Some

of them were planted in the village school surroundings and many of them were planted

along the roads of the village.

Everyone planted one and made our environment clean, green and healthy.

Everyone actively took part in the event. By doing so, the volunteers sure did create an

impact on plantation among the villagers.

## **Event Photos:**