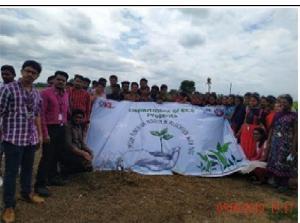

Team PULSE - A student association of Department of Electronics And Communication

Engineering proudly presents Mega Plantation Program in Association with NSS NSS

UNIT 2 and UNIT 8 together headed to adopted village pedavadlapudi on 5<sup>th</sup> September

and started planting trees. Many of the samplings were planted by the volunteers. Some

of them were planted in the village school surroundings and many of them were planted

along the roads of the village.

Everyone planted one and made our environment clean, green and healthy.

Everyone actively took part in the event. By doing so, the volunteers sure did create an

impact on plantation among the villagers.

## **Event Photos:**