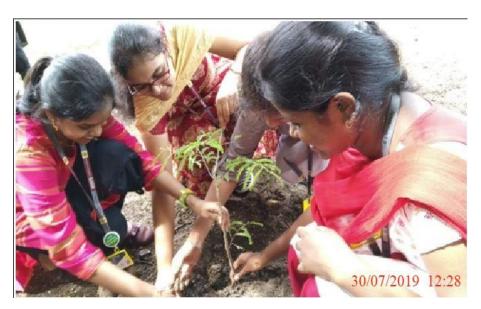

Department of Bio Technology Unit- 06 National Service Scheme (NSS) has conducted

sapling of plants on 30<sup>th</sup> July 2019 in Gundimeda Village. Volunteers went to Gundimeda

for survey and to plant some saplings. Ten saplings were planted in the school and by the

request of the teacher in the school Swatch Bharat also was done. The teacher requested

to paint the school and Green boards. Also dust bins and water dispenser was requested.

We also checked the previously planted saplings and also took the feedback about the