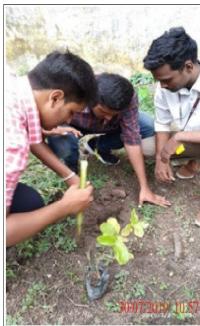

Department of Bio Technology Unit- 06 National Service Scheme (NSS) has conducted

sapling of plants on 30<sup>th</sup> July 2019 in Gundimeda Village. Volunteers went to Gundimeda

for survey and to plant some saplings. Ten saplings were planted in the school and by the

request of the teacher in the school Swatch Bharat also was done. The teacher requested

to paint the school and Green boards. Also dust bins and water dispenser was requested.

We also checked the previously planted saplings and also took the feedback about the