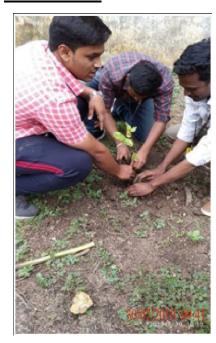

Department of Bio Technology Unit- 06 National Service Scheme (NSS) has conducted

sapling of plants on 30<sup>th</sup> July 2019 in Gundimeda Village. Volunteers went to Gundimeda

for survey and to plant some saplings. Ten saplings were planted in the school and by the

request of the teacher in the school Swatch Bharat also was done. The teacher requested

to paint the school and Green boards. Also dust bins and water dispenser was requested.

We also checked the previously planted saplings and also took the feedback about the