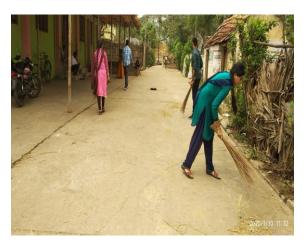

After reaching the respective village. All the volunteers actively took part in this.

Some volunteers eagerly cleaned surroundings, some did swachh Survekshan and some

of them identified the problems regarding cleanliness in the village. Some of the

volunteers cleaned the road in front of church and some of them cleaned the garden and

play area of government school. All the volunteers divide the tasks among themselves

without any hesitation and everyone lead their way towards the success of the event.