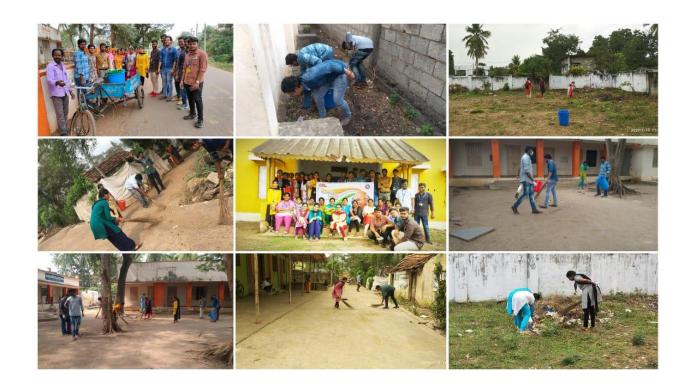

Venue: Pedapalem

Plastic removal & Swachh Bharat

NSS Volunteers of Dept of CSE of K L E F has Conducted "Swachh Bharat and

Plastic removal" on 10th January 2020 in one of the villages adopted by the K L

University i.e. Pedapalem as a part of this NSS Volunteers from Unit-1, Program Officer

Mr.N.Naveen are involved. On the day of the event, all the NSS volunteers along with

program officer Mr.N.Naveen sir started from the college at 10.00 am in bus and reached

the Pedapalem by 10.30 am.

**Swachh Bharat** 

After reaching the respective village. All the volunteers actively took part in this.

Some volunteers eagerly cleaned surroundings, some did swachh Survekshan and some

of them identified the problems regarding cleanliness in the village. Some of the

volunteers cleaned the road in front of church and some of them cleaned the garden and

play area of government school. All the volunteers divide the tasks among themselves

without any hesitation and everyone lead their way towards the success of the event.

**Plastic Removal** 

All the volunteers actively took part in this. All the volunteers were divided into

groups so that they can cover all the homes of villagers in the village to spread awareness

on chiken pox and the other fungal infections that arise in seasonal change. All the

volunteers worked with at most integrity and told the villagers what precautions to take to

avoid those infections.

No. of Volunteers Participated: 68

No. of faculty Participated: 09