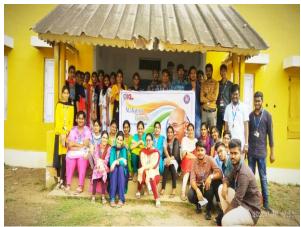

Venue: Pedapalem

Plastic removal & Swachh Bharat

NSS Volunteers of Dept of CSE of K L E F has Conducted "Swachh Bharat and

Plastic removal" on 10th January 2020 in one of the villages adopted by the K L

University i.e. Pedapalem as a part of this NSS Volunteers from Unit-1, Program Officer

Mr.N.Naveen are involved. On the day of the event, all the NSS volunteers along with

program officer Mr.N.Naveen sir started from the college at 10.00 am in bus and reached

the Pedapalem by 10.30 am.

**Swachh Bharat** 