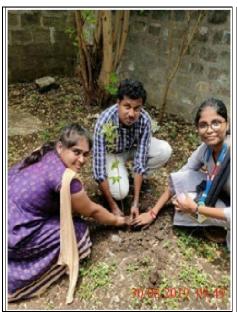

## **Plantation Drive**

NSS Volunteers of Dept of CSE of K L E F has Conducted "Plantation" on 30<sup>th</sup> August, 2019 in one of the village adopted by the K L E Fs i.e. Pedapalem as a part of this NSS Volunteers from Unit-1, Program Officer Mr.N.Naveen, faculty Mr.J.Manikandan are involved. On the day of the event, all the 90 NSS volunteers along with faculty started from the college at 10.30 am in bus and reached the Pedapalem by 11.00 am.

## **Summary of the Event**

After reaching the village, volunteers met the panchayat member and identified the places to do Plantation activity. The panchayat members arranged all the equipment needed to plant. We have taken 80 saplings to plant.

No. of Volunteers Participated: 91

No. of faculty Participated: 06

Volunteers gone through various streets and planted saplings by digging pits and watered them.

In future to know the status of the plant we attached the geographical information (latitude, longitude and distance) of the plant using the Kobo-Collect application. Finally we distributed some of the plants to the villagers who are interested to grow plants in their surroundings.