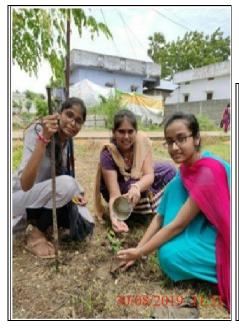

## **Plantation Drive**

NSS Volunteers of Dept of CSE of K L E F has Conducted "Plantation" on 30<sup>th</sup> August, 2019 in one of the village adopted by the K L E Fs i.e. Pedapalem as a part of this NSS Volunteers from Unit-1, Program Officer Mr.N.Naveen, faculty Mr.J.Manikandan are involved. On the day of the event, all the 90 NSS volunteers along with faculty started from the college at 10.30 am in bus and reached the Pedapalem by 11.00 am.

## **Summary of the Event**

After reaching the village, volunteers met the panchayat member and identified the places to do Plantation activity. The panchayat members arranged all the equipment needed to plant. We have taken 80 saplings to plant.

No. of Volunteers Participated: 91

No. of faculty Participated: 06

Volunteers gone through various streets and planted saplings by digging pits and watered them.

In future to know the status of the plant we attached the geographical information (latitude, longitude and distance) of the plant using the Kobo-Collect application. Finally we distributed some of the plants to the villagers who are interested to grow plants in their surroundings.