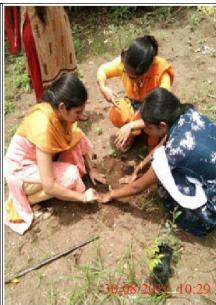

## **Plantation Drive**

NSS Volunteers of Dept of CSE of K L E F has Conducted "Plantation" on 30<sup>th</sup> August, 2019 in one of the village adopted by the K L E Fs i.e. Pedapalem as a part of this NSS Volunteers from Unit-1, Program Officer Mr.N.Naveen, faculty Mr.J.Manikandan are involved. On the day of the event, all the 90 NSS volunteers along with faculty started from the college at 10.30 am in bus and reached the Pedapalem by 11.00 am.

## **Summary of the Event**

After reaching the village, volunteers met the panchayat member and identified the places to do Plantation activity. The panchayat members arranged all the equipment needed to plant. We have taken 80 saplings to plant.

No. of Volunteers Participated: 91

No. of faculty Participated: 06

Volunteers gone through various streets and planted saplings by digging pits and watered them.

In future to know the status of the plant we attached the geographical information (latitude, longitude and distance) of the plant using the Kobo-Collect application. Finally we distributed some of the plants to the villagers who are interested to grow plants in their surroundings.