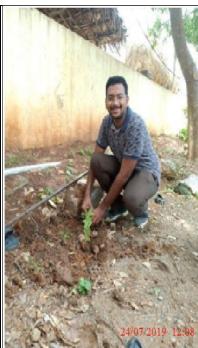

Place: Revendrapadu

**Plantation Drive** 

KL Deemed to be University (Koneru Lakshmaiah Education Foundation)

Department of Mechanical Engineering National Service Scheme (NSS) Unit-03 has

conducted Plantation drive on 24-07-2019 in Ravedrapadu village. Where Plants include

Guava, Lemon and Pomegranate plants are distributed to villagers. Also awareness on

cleanly is explained to the villagers by going to door to door. Overall 170 Plants are

distributed and some plants are planted near the sides of the roads along with village

## **Event Photos:**