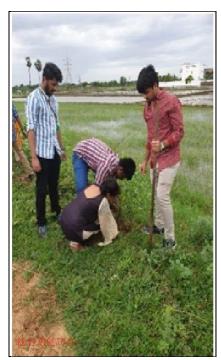

Place: Revendrapadu

**Plantation Drive** 

KL Deemed to be University (Koneru Lakshmaiah Education Foundation)

Department of Mechanical Engineering National Service Scheme (NSS) Unit-03 has

conducted Plantation drive on 24-07-2019 in Ravedrapadu village. Where Plants include

Guava, Lemon and Pomegranate plants are distributed to villagers. Also awareness on

cleanly is explained to the villagers by going to door to door. Overall 170 Plants are

distributed and some plants are planted near the sides of the roads along with village

## **Event Photos:**