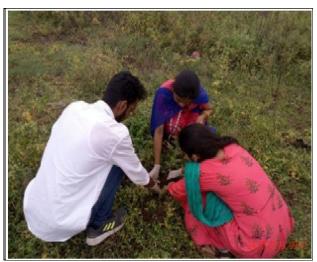

Place: Revendrapadu

**Plantation Drive** 

KL Deemed to be University (Koneru Lakshmaiah Education Foundation)

Department of Mechanical Engineering National Service Scheme (NSS) Unit-03 has

conducted Plantation drive on 24-07-2019 in Ravedrapadu village. Where Plants include

Guava, Lemon and Pomegranate plants are distributed to villagers. Also awareness on

cleanly is explained to the villagers by going to door to door. Overall 170 Plants are

distributed and some plants are planted near the sides of the roads along with village

## **Event Photos:**