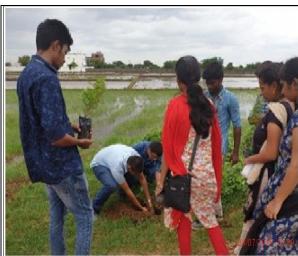

Place: Revendrapadu

**Plantation Drive** 

KL Deemed to be University (Koneru Lakshmaiah Education Foundation)

Department of Mechanical Engineering National Service Scheme (NSS) Unit-03 has

conducted Plantation drive on 24-07-2019 in Ravedrapadu village. Where Plants include

Guava, Lemon and Pomegranate plants are distributed to villagers. Also awareness on

cleanly is explained to the villagers by going to door to door. Overall 170 Plants are

distributed and some plants are planted near the sides of the roads along with village

## **Event Photos:**