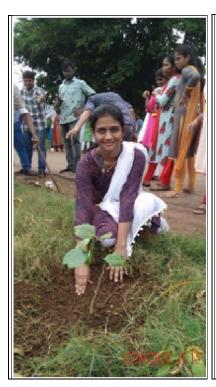

## **Summary of the Event**

After reaching the village, volunteers met the Panchayat member and identified the places to do Plantation activity. The Panchayat members arranged all the equipment needed to plant. We have taken 50 saplings to plant. Volunteers gone through various streets and planted saplings by digging pits and watered them.

## **Event Photos:**

Finally we distributed some of the plants to the villagers who are interested to grow plants in their surroundings.

In future to know the status of the plant we attached the geographical information (latitude, longitude and distance) of the plant using the Kobo-Collect application.