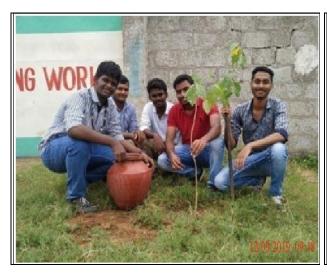

## **Plantation Drive**

NSS Volunteers of Dept of ECE of K L E F has Conducted "Plantation" on 12<sup>th</sup> SEPTEMBER, 2019 in one of the village adopted by the K L E F Prathuru as a part of this NSS Volunteers from Unit-2, Program Officer Mr.P.Srikanth Reddy, Mr.Benelio Fernandez are involved. On the day of the event, all the 51 NSS volunteers along with faculty started from the college at 10.15 am in bus and reached the Prathuru by 10.30 am.

## **Summary of the Event**

After reaching the village, volunteers met the Panchayat member and identified the places to do Plantation activity. The Panchayat members arranged all the equipment needed to plant. We have taken 50 saplings to plant. Volunteers gone through various streets and planted saplings by digging pits and watered them.