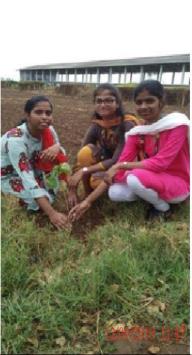

## **Summary of the Event**

After reaching the village, volunteers met the Panchayat member and identified the places to do Plantation activity. The Panchayat members arranged all the equipment needed to plant. We have taken 50 saplings to plant. Volunteers gone through various streets and planted saplings by digging pits and watered them.

## **Event Photos:**

Finally we distributed some of the plants to the villagers who are interested to grow plants in their surroundings.

In future to know the status of the plant we attached the geographical information (latitude, longitude and distance) of the plant using the Kobo-Collect application.