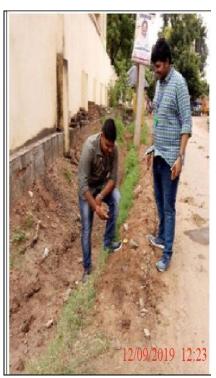

## **Summary of the Event**

After reaching the village, volunteers met the Panchayat member and identified the places to do Plantation activity. The Panchayat members arranged all the equipment needed to plant. We have taken 50 saplings to plant. Volunteers gone through various streets and planted saplings by digging pits and watered them.