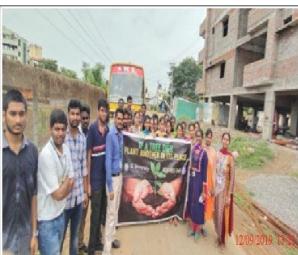

## **Plantation Drive**

NSS Volunteers of Dept of ECE of K L E F has Conducted "Plantation" on 12<sup>th</sup> SEPTEMBER, 2019 in one of the village adopted by the K L E F Prathuru as a part of this NSS Volunteers from Unit-2, Program Officer Mr.P.Srikanth Reddy, Mr.Benelio Fernandez are involved. On the day of the event, all the 51 NSS volunteers along with faculty started from the college at 10.15 am in bus and reached the Prathuru by 10.30 am.

## **Summary of the Event**

After reaching the village, volunteers met the Panchayat member and identified the places to do Plantation activity. The Panchayat members arranged all the equipment needed to plant. We have taken 50 saplings to plant. Volunteers gone through various streets and planted saplings by digging pits and watered them.