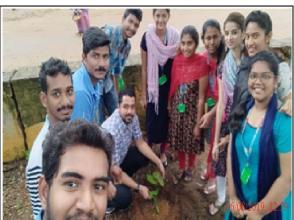

## **Plantation Drive**

KL Deemed to be University (Koneru Lakshmaiah Education Foundation)

Department of Electronics and Computer Engineering (ECM) Unit- 04 National Service

Scheme (NSS) has conducted plantation drive on 06<sup>th</sup> August 2019 in Ippatam village.

where Plants include, Guava, Lemon and Pomegranate plants are distributed to villagers.

Also awareness on cleanly is explained to the villagers by going to door to door. Overall 100 Plants are distributed and some plants are planted near the sides of the roads. Along with village plantation done.

## **Event Photos:**