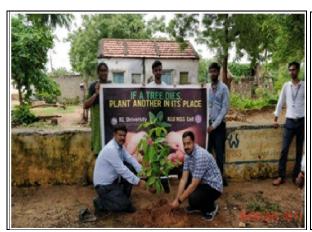

## **Plantation Drive**

KL Deemed to be University (Koneru Lakshmaiah Education Foundation)

Department of Electronics and Computer Engineering (ECM) Unit- 04 National Service

Scheme (NSS) has conducted plantation drive on 06<sup>th</sup> August 2019 in Ippatam village.

where Plants include, Guava, Lemon and Pomegranate plants are distributed to villagers.

Also awareness on cleanly is explained to the villagers by going to door to door. Overall 100 Plants are distributed and some plants are planted near the sides of the roads. Along with village plantation done.

## **Event Photos:**