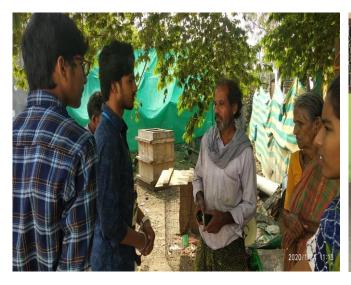

## **House Mapping & Cloth Collecting**

NSS Volunteers of Dept of CSE of K L E F has Conducted "**House Mapping & Cloth Collecting for Vastradaan**" on 24<sup>th</sup> January, 2020 in one of the village adopted by the K L University i.e. Pedapalem as a part of this NSS Volunteers from Unit-1, Program Officer Naveen N are involved. On the day of the event, all the 29 NSS volunteers along with program officer and kl glug volunteers started from the college at 10.30 am in bus and reached the Pedapalem by 11.00 am.

## **Summary of the Event**

After reaching the village, volunteers were spread over the village and went o inspect every house .every volunteer went to ask their livelihood problems and asked for the old clothes for donation (Vasthradaan).