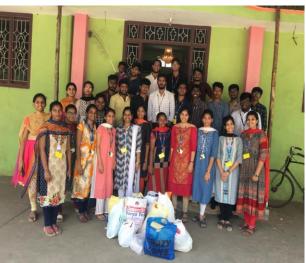

## **House Mapping & Cloth Collecting**

NSS Volunteers of Dept of CSE of K L E F has Conducted "**House Mapping & Cloth Collecting for Vastradaan**" on 24<sup>th</sup> January, 2020 in one of the village adopted by the K L University i.e. Pedapalem as a part of this NSS Volunteers from Unit-1, Program Officer Naveen N are involved. On the day of the event, all the 29 NSS volunteers along with program officer and kl glug volunteers started from the college at 10.30 am in bus and reached the Pedapalem by 11.00 am.

No. of Volunteers Participated: 63

No. of faculty Participated: 07

."Happiness doesn't result from what we get, but from what we give.