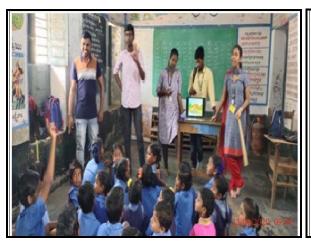

faculty started from the college at 10.15 am in bus and reached the Prathuru by 10.30 am.

**Summary of the Event** 

On this day we prepared some posters regarding awareness of voting and prepared

some placards on them. We took these to our adopted village and created awareness

on voting to the villagers. Some of our volunteers went to school to interact with the

students and showing some motivation videos.

No. of Volunteers Participated: 49

No. of faculty Participated: 05