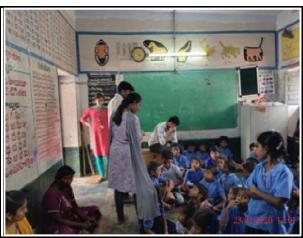

faculty started from the college at 10.15 am in bus and reached the Prathuru by 10.30 am.

**Summary of the Event** 

On this day we prepared some posters regarding awareness of voting and prepared

some placards on them. We took these to our adopted village and created awareness

on voting to the villagers. Some of our volunteers went to school to interact with the

students and showing some motivation videos.

No. of Volunteers Participated: 49

No. of faculty Participated: 05