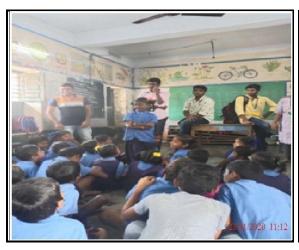

faculty started from the college at 10.15 am in bus and reached the Prathuru by 10.30 am.

**Summary of the Event** 

On this day we prepared some posters regarding awareness of voting and prepared

some placards on them. We took these to our adopted village and created awareness

on voting to the villagers. Some of our volunteers went to school to interact with the

students and showing some motivation videos.

No. of Volunteers Participated: 49

No. of faculty Participated: 05