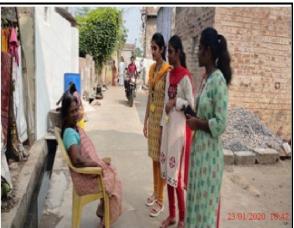

i.e. Prathuru as a part of this NSS Volunteers from Programme Coordinator, Unit-

2 Programme Officer Mr. P. Srikanth Reddy, Mr. K. Sripath Roy, Cell Coordinator

Mr.P.Suresh are involved. On the day of the event, all the NSS volunteers along with

faculty started from the college at 10.15 am in bus and reached the Prathuru by 10.30 am.

**Summary of the Event** 

On this day we prepared some posters regarding awareness of voting and prepared

some placards on them. We took these to our adopted village and created awareness