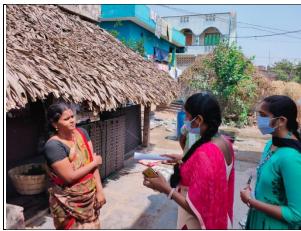

### Conducted on 01-04-2021 at Prathuru

KL Deemed to be University (Koneru Lakshmaiah Education Foundation) Electronics and Communication Engineering (ECE) Unit-08 National Service Scheme (NSS) has conducted "Awareness on COVID Vaccine" on 01-04-2021 in one of the village adopted by the K L University i.e. Prathuru. As a part of this NSS Volunteers from Unit-08 students participated in the event. On the day of the event, all the 40 NSS volunteers along with faculty started from the college at 10:00 am in bus and reached the Prathuru by 10:30 am.

#### **Summary of the Event:**

At present the most dangerous news is all about corona virus. The cases are increasing gradually day by day. So we planned to give awareness regarding corona virus to the villagers so that they will not get afraid about it. The aim of this is to provide the base knowledge regarding corona virus so that preventive measures can be taken up effectively and timely. We urged the people not to believe in unauthenticated and false news spreading by social media. We have given information about corona and along with the precautions and symptoms.