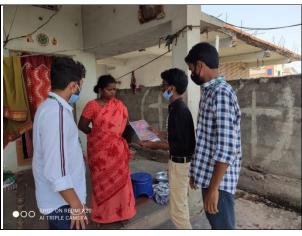

### Conducted on 01-04-2021 at Prathuru

KL Deemed to be University (Koneru Lakshmaiah Education Foundation) Electronics and Communication Engineering (ECE) Unit-08 National Service Scheme (NSS) has conducted "Awareness on COVID Vaccine" on 01-04-2021 in one of the village adopted by the K L University i.e. Prathuru. As a part of this NSS Volunteers from Unit-08 students participated in the event. On the day of the event, all the 40 NSS volunteers along with faculty started from the college at 10:00 am in bus and reached the Prathuru by 10:30 am.

#### **Summary of the Event:**

At present the most dangerous news is all about corona virus. The cases are increasing gradually day by day. So we planned to give awareness regarding corona virus to the villagers so that they will not get afraid about it. The aim of this is to provide the base knowledge regarding corona virus so that preventive measures can be taken up effectively and timely. We urged the people not to believe in unauthenticated and false news spreading by social media. We have given information about corona and along with the precautions and symptoms.