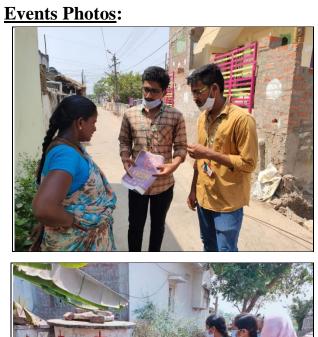

### Conducted on 01-04-2021 at Prathuru

KL Deemed to be University (Koneru Lakshmaiah Education Foundation) Electronics and Communication Engineering (ECE) Unit-08 National Service Scheme (NSS) has conducted "Awareness on COVID Vaccine" on 01-04-2021 in one of the village adopted by the K L University i.e. Prathuru. As a part of this NSS Volunteers from Unit-08 students participated in the event. On the day of the event, all the 40 NSS volunteers along with faculty started from the college at 10:00 am in bus and reached the Prathuru by 10:30 am.

#### **Summary of the Event:**

At present the most dangerous news is all about corona virus. The cases are increasing gradually day by day. So we planned to give awareness regarding corona virus to the villagers so that they will not get afraid about it. The aim of this is to provide the base knowledge regarding corona virus so that preventive measures can be taken up effectively and timely. We urged the people not to believe in unauthenticated and false news spreading by social media. We have given information about corona and along with the precautions and symptoms.