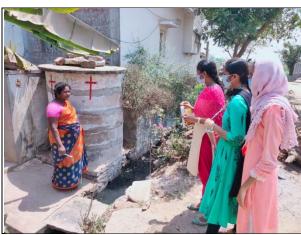

### Conducted on 01-04-2021 at Prathuru

KL Deemed to be University (Koneru Lakshmaiah Education Foundation) Electronics and Communication Engineering (ECE) Unit-08 National Service Scheme (NSS) has conducted "Awareness on COVID Vaccine" on 01-04-2021 in one of the village adopted by the K L University i.e. Prathuru. As a part of this NSS Volunteers from Unit-08 students participated in the event. On the day of the event, all the 40 NSS volunteers along with faculty started from the college at 10:00 am in bus and reached the Prathuru by 10:30 am.

#### **Summary of the Event:**

At present the most dangerous news is all about corona virus. The cases are increasing gradually day by day. So we planned to give awareness regarding corona virus to the villagers so that they will not get afraid about it. The aim of this is to provide the base knowledge regarding corona virus so that preventive measures can be taken up effectively and timely. We urged the people not to believe in unauthenticated and false news spreading by social media. We have given information about corona and along with the precautions and symptoms.