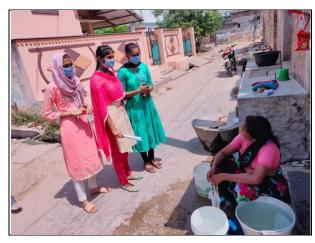

### Conducted on 01-04-2021 at Prathuru

KL Deemed to be University (Koneru Lakshmaiah Education Foundation) Electronics and Communication Engineering (ECE) Unit-08 National Service Scheme (NSS) has conducted "Awareness on COVID Vaccine" on 01-04-2021 in one of the village adopted by the K L University i.e. Prathuru. As a part of this NSS Volunteers from Unit-08 students participated in the event. On the day of the event, all the 40 NSS volunteers along with faculty started from the college at 10:00 am in bus and reached the Prathuru by 10:30 am.

#### **Summary of the Event:**

At present the most dangerous news is all about corona virus. The cases are increasing gradually day by day. So we planned to give awareness regarding corona virus to the villagers so that they will not get afraid about it. The aim of this is to provide the base knowledge regarding corona virus so that preventive measures can be taken up effectively and timely. We urged the people not to believe in unauthenticated and false news spreading by social media. We have given information about corona and along with the precautions and symptoms.