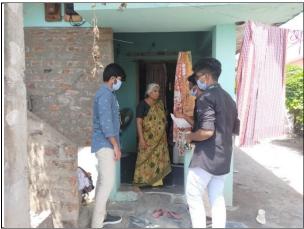

### Conducted on 01-04-2021 at Prathuru

KL Deemed to be University (Koneru Lakshmaiah Education Foundation) Electronics and Communication Engineering (ECE) Unit-08 National Service Scheme (NSS) has conducted "Awareness on COVID Vaccine" on 01-04-2021 in one of the village adopted by the K L University i.e. Prathuru. As a part of this NSS Volunteers from Unit-08 students participated in the event. On the day of the event, all the 40 NSS volunteers along with faculty started from the college at 10:00 am in bus and reached the Prathuru by 10:30 am.

#### **Summary of the Event:**

At present the most dangerous news is all about corona virus. The cases are increasing gradually day by day. So we planned to give awareness regarding corona virus to the villagers so that they will not get afraid about it. The aim of this is to provide the base knowledge regarding corona virus so that preventive measures can be taken up effectively and timely. We urged the people not to believe in unauthenticated and false news spreading by social media. We have given information about corona and along with the precautions and symptoms.