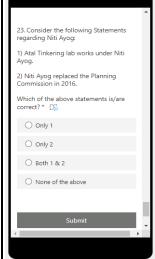

715, Fax: +91-866-2577717.

Date: 03-11-2020

A Report on Role of Youth In National Building Conducted online on 01-11-2020

**Description of the Event:** 

KL Deemed to be University (Koneru Lakshmaiah Education Foundation) College

of Law National Service Scheme(NSS) Unit-11 have been organized the an "Online

Quiz Competition" on the theme "Role of Youth in National Building & Current

Affairs" the college of law has been prepared the rules and regulations to the

participants. And apart from the KL University students other Educational institution

students has been registered and participated in the quiz competition.

Date: of Event: 01-11-2020

Name of Event: Role of Youth in Nation Building (Quiz Competition)

Venue: Online

No. of Participants: Students: 82, Faculty: 02













Programme Coordinator KLEF NSS Cell Associate Dean Extension Activities

Dean Student Affairs