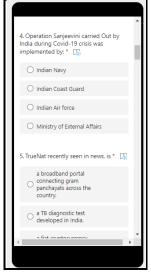

77715, Fax: +91-866-2577717.

Date: 03-11-2020

A Report on Role of Youth In National Building Conducted online on 01-11-2020

**Description of the Event:** 

KL Deemed to be University (Koneru Lakshmaiah Education Foundation) College

of Law National Service Scheme(NSS) Unit-11 have been organized the an "Online

Quiz Competition" on the theme "Role of Youth in National Building & Current

Affairs" the college of law has been prepared the rules and regulations to the

participants. And apart from the KL University students other Educational institution

students has been registered and participated in the quiz competition.

Date: of Event: 01-11-2020

Name of Event: Role of Youth in Nation Building (Quiz Competition)

Venue: Online

No. of Participants: Students: 82, Faculty: 02













Programme Coordinator KLEF NSS Cell Associate Dean Extension Activities

Dean Student Affairs