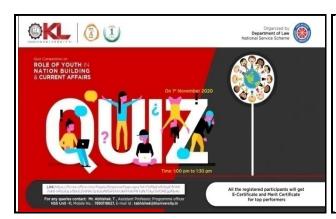

**Description of the Event:** 

KL Deemed to be University (Koneru Lakshmaiah Education Foundation) College

of Law National Service Scheme(NSS) Unit-11 have been organized the an "Online

Quiz Competition" on the theme "Role of Youth in National Building & Current

Affairs" the college of law has been prepared the rules and regulations to the

participants. And apart from the KL University students other Educational institution

students has been registered and participated in the quiz competition.

Date: of Event: 01-11-2020

Name of Event: Role of Youth in Nation Building (Quiz Competition)

Venue: Online

No. of Participants: Students: 82, Faculty: 02

Programme Coordinator KLEF NSS Cell Associate Dean Extension Activities