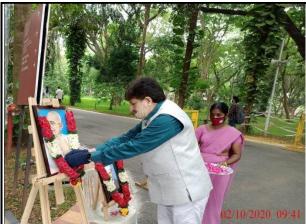

(NSS) has celebrated "Gandhi Jayanti" on 2<sup>nd</sup> October 2020. Gandhi Jayanti is

celebrated on 2<sup>nd</sup> October every year to commemorate the Birth Anniversary of the

Father of the Nation Sri Mohandas Karamchand Gandhi.

Remembering Mahatma on his 151st birth anniversary, worldwide celebrated as

the "International Day of Nonviolence". The man who showed the world that

nonviolence is an effective and lasting way of defeating injustice. He is a great