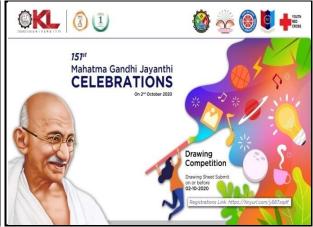

## Mahatma Gandhi...

- ➤ The Man who stood straight for Untouchability
- ➤ The Man who did not celebrate Independence

  KLEF NSS has conducted Drawing competitions to the students.

As NSS we organized Drawing Competition on this occasion. Many students got registered, participated and submitted their art in the link provided.