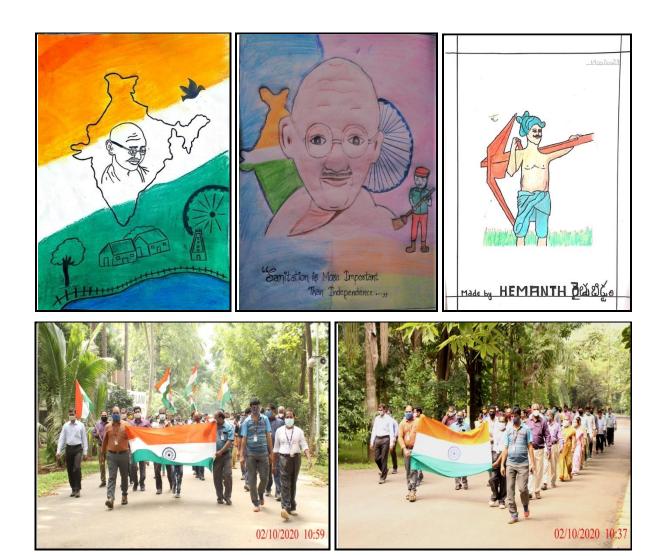

## Mahatma Gandhi...

- ➤ The Man who stood straight for Untouchability
- ➤ The Man who did not celebrate Independence

  KLEF NSS has conducted Drawing competitions to the students.

As NSS we organized Drawing Competition on this occasion. Many students got registered, participated and submitted their art in the link provided.