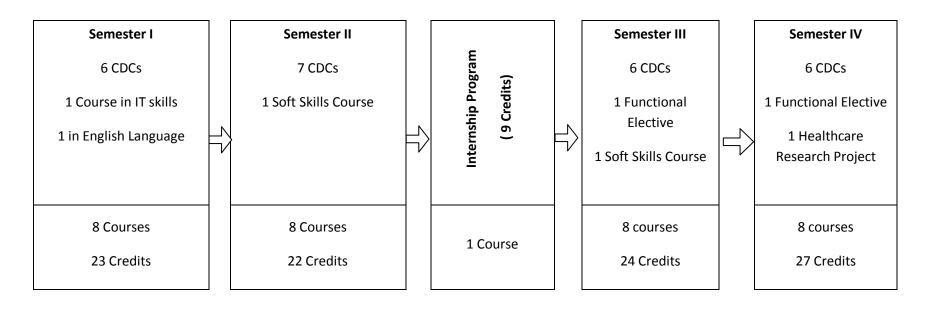

## Program Structure of MBA (Healthcare Management)

| Year | Course Code | e Code Name of the Course             | Contact Hours |   |      |         | Credits    | Course Code     | Name of the Course                                   | Contact Hours |          |   |          | Credits  |
|------|-------------|---------------------------------------|---------------|---|------|---------|------------|-----------------|------------------------------------------------------|---------------|----------|---|----------|----------|
|      |             |                                       | L             | Т | Р    | Total   |            |                 |                                                      | L             | Т        | Р | Total    |          |
|      |             | Semester                              | 1             |   | I    |         |            |                 | Semester II                                          |               | <u> </u> |   |          |          |
|      | 12MH51C0    | Perspectives of<br>Management         | 3             | 0 | 0    | 3       | 3          | 12MH52C0        | Medical terminology &<br>Medical records             | 2             | 0        | 2 | 4        | 3        |
|      | 12MH51C1    | Demographics & Bio-<br>Statistics     | 2             | 1 | 0    | 3       | 3          | 12MH52C1        | Research Methodology for<br>Healthcare               |               | 1        | 0 | 3        | 3        |
|      | 12MH51C2    | Financial Accounting                  | 2             | 1 | 0    | 3       | 3          | 12MH52C2        | Financial Management                                 | 2             | 1        | 0 | 3        | 3        |
|      | 12MH51C3    | Health Economics                      | 3             | 0 | 0    | 3       | 3          | 12MH52C3        | Legal Issues in Healthcare                           | 3             | 0        | 0 | 3        | 3        |
| I    | 12MH51C4    | Indian Healthcare<br>Environment      | 3             | 0 | 0    | 3       | 3          | 12MH52C4        | Marketing Management                                 | 3             | 0        | 0 | 3        | 3        |
|      | 12MH51C5    | Organizational Behavior               | 3             | 0 | 0    | 3       | 3          | 12MH52C5        | Human Resource<br>Management                         | 3             | 0        | 0 | 3        | 3        |
|      | 12MH51K6    | IT for Managers                       | 2             | 0 | 2    | 4       | 3          | 12MH52C6        | Hospital Information Systems                         | 1             | 0        | 2 | 3        | 2        |
|      | 12MH51K7    | Business Communication                | 1             | 0 | 2    | 3       | 2          | 12MH52K7        | Soft Skills I                                        | 1             | 0        | 2 | 3        | 2        |
|      |             | Total                                 | 19            | 2 | 4    | 25      | 23         |                 | Total                                                | 17            | 2        | 6 | 25       | 22       |
|      |             |                                       |               |   | 12MF | 150N0 3 | -month Int | ternship Progra | m – 9 Credits                                        | 1             | 1        | 1 | <u> </u> | <u>.</u> |
| II   | 12MH61C0    | Strategic Management in<br>Healthcare | 3             | 0 | 0    | 3       | 3          | 12MH62C0        | Ethical issues in Healthcare and Hospital Governance | 3             | 0        | 0 | 3        | 3        |

| 12MH61C1 | Hospital Planning & Organization                 | 3  | 0 | 0 | 3  | 3  | 12MH62C1 | Total Quality Management in<br>Healthcare     | 3  | 0 | 0 | 3  | 3  |
|----------|--------------------------------------------------|----|---|---|----|----|----------|-----------------------------------------------|----|---|---|----|----|
| 12MH61C2 | Management of Clinical<br>Services               | 3  | 0 | 0 | 3  | 3  | 12MH62C2 | Management of Non-Clinical<br>Services        | 3  | 0 | 0 | 3  | 3  |
| 12MH61C3 | Patient care services                            | 3  | 0 | 0 | 3  | 3  | 12MH62C3 | Healthcare Insurance<br>Management            | 3  | 0 | 0 | 3  | 3  |
| 12MH61C4 | Patient Behavior                                 | 3  | 0 | 0 | 3  | 3  | 12MH62C4 | Supply Chain Management for<br>Hospitals      | 3  | 0 | 0 | 3  | 3  |
| 12MH61C5 | Cost and Management<br>Accounting for Healthcare | 3  | 1 | 0 | 4  | 4  | 12MH62C5 | Counselling skills for<br>Healthcare Managers | 3  | 0 | 0 | 3  | 3  |
| 12MH61K6 | Soft Skills 2                                    | 1  | 0 | 2 | 3  | 2  | 12MH62xx | Functional Elective – 2                       | 3  | 0 | 0 | 3  | 3  |
| 12MH61xx | Functional Elective -1                           | 3  | 0 | 0 | 3  | 3  | 12MH62E7 | Healthcare Research Project                   | 3  | 0 | 6 | 9  | 6  |
|          | Total                                            | 22 | 1 | 2 | 25 | 24 |          |                                               | 24 | 0 | 6 | 30 | 27 |

## Program Structure for the MBA Program in Healthcare Management

| Courses                                | No. | Credits |
|----------------------------------------|-----|---------|
| CDCs (Compulsory disciplinary courses) | 25  | 75      |
| English Language                       | 1   | 2       |
| IT courses                             | 1   | 3       |
| Soft Skills Courses                    | 2   | 4       |
| Functional Electives                   | 2   | 6       |

| Healthcare Research Project | 1  | 6   |
|-----------------------------|----|-----|
| Internship Program          | 1  | 9   |
| Total                       | 33 | 105 |