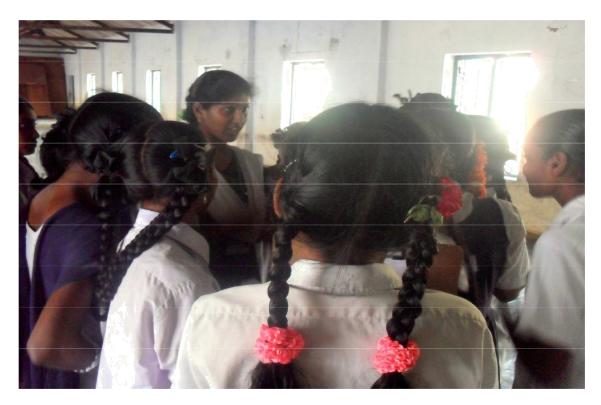

During the final session, pupils are personally interac6ng with our organisers regarding their personal doubts about their career and ques6ons were queried about the scope of engineering

In this session the students were taught the steps needed to follow to acquire the best career, they were mo6vated and encouraged to develop their personality and their knowledge