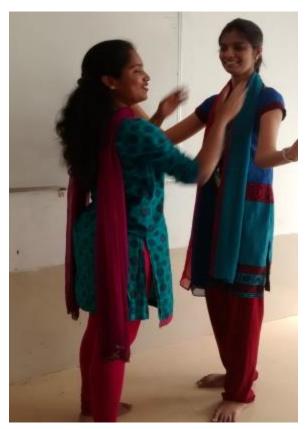

## DEPARTMENT OF ELECTRICAL AND ELECTRONICS ENGINEERING

Dt. 30-9-2015

SAHELI, KLU Girls' Student Forum of Department of Electrical and Electronics Engineering, conducted SAHELI Activity in E105 from 3:30 P.M to 5:00 P.M on 15<sup>th</sup> September 2015 under the guidance of Mrs.D.Sudha, KLU, EEE Women's Forum Incharge. In that activity, an awareness program on "Self Defense" was conducted. S.Dronika (13006034), R.Mounika (13003328), N.Chandana (13004251) organized the session. They gave demo on how to protect ourseleves when we are being attacked by some body. They also explained about the anatomy of human body and the sensitive parts in the body so that we can counteract.