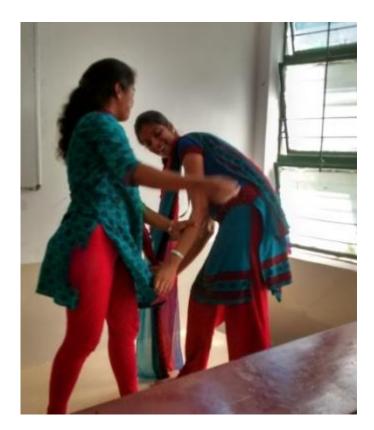

## DEPARTMENT OF ELECTRICAL AND ELECTRONICS ENGINEERING

Dt. 30-9-2015

SAHELI, KLU Girls' Student Forum of Department of Electrical and Electronics Engineering, conducted SAHELI Activity in E105 from 3:30 P.M to 5:00 P.M on 15<sup>th</sup> September 2015 under the guidance of Mrs.D.Sudha, KLU, EEE Women's Forum Incharge. In that activity, an awareness program on "Self Defense" was conducted. S.Dronika (13006034), R.Mounika (13003328), N.Chandana (13004251) organized the session. They gave demo on how to protect ourseleves when we are being attacked by some body. They also explained about the anatomy of human body and the sensitive parts in the body so that we can counteract.