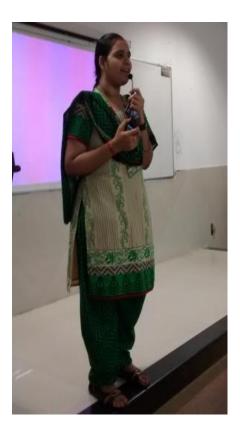

## DEPARTMENT OF ELECTRICAL AND ELECTRONICS ENGINEERING

Dt. 30-9-2015

SAHELI, KLU Girls' Student Forum of Department of Electrical and Electronics Engineering, conducted SAHELI Activity in E105 from 3:30 P.M to 5:00 P.M on 15<sup>th</sup> September 2015 under the guidance of Mrs.D.Sudha, KLU, EEE Women's Forum Incharge. In that activity, an awareness program on "Self Defense" was conducted. S.Dronika (13006034), R.Mounika (13003328), N.Chandana (13004251) organized the session. They gave demo on how to protect ourseleves when we are being attacked by some body. They also explained about the anatomy of human body and the sensitive parts in the body so that we can counteract.