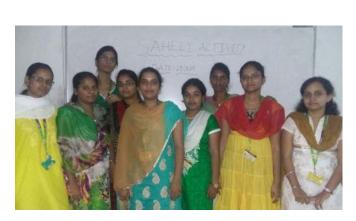

## DEPARTMENT OF ELECTRICAL AND ELECTRONICS ENGINEERING

Dt. 30-8-2015

SAHELI, KLU Girls' Student Forum of Department of Electrical and Electronics Engineering, conducted a meeting with II & III year girl students of the department to give awareness about "SAHELI". Mrs.D.Sudha, KLU EEE Women's Forum In charge interacted with II B.Tech and III B.Tech students.

She has told about the girl students grievance committee in the department and asked the students to give the grievances, if any, to the representatives of II year and III year to get their problems to the notice of higher authorities.

The representatives of every section of EEE have decided to make events every month in the department and about programs for women's forum i.e., SAHELI. Students decided to conduct an event on "Self Defense" in the coming month September.