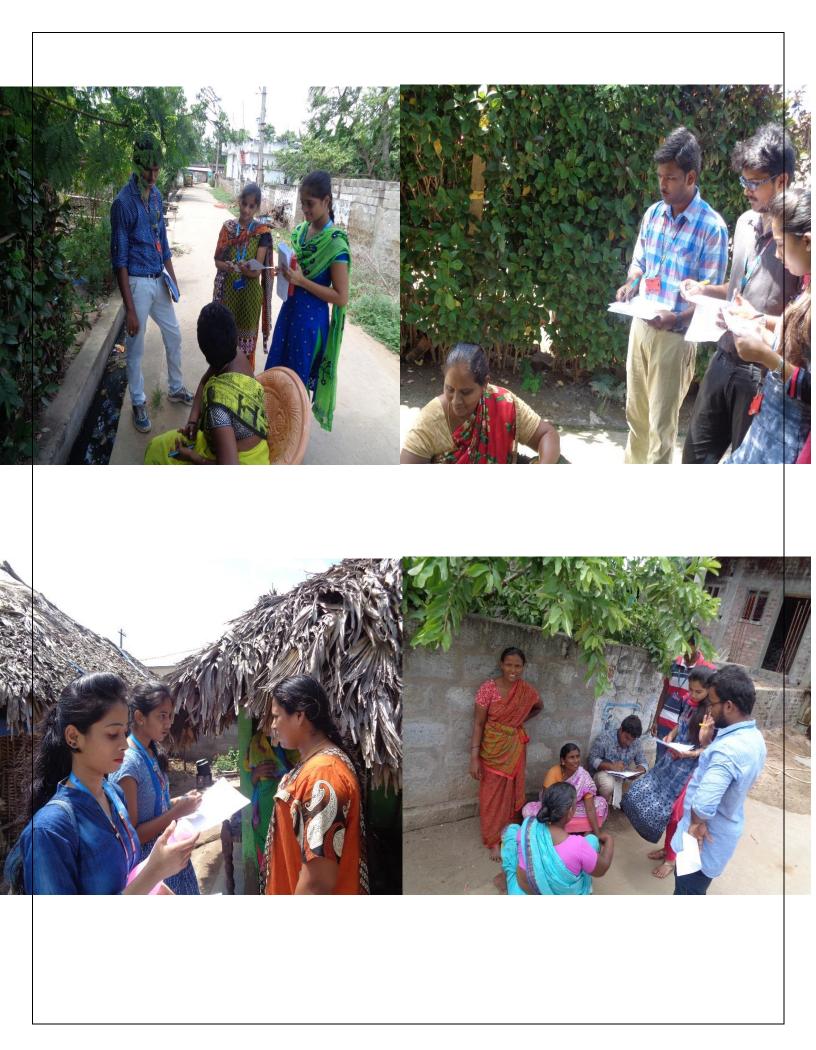

The volunteers made a survey with help of an android application, by enquiring the villagers whether they are making the digital transaction or not and how they are making the transactions after the demonstration. Students actively surveyed 300+ people in the village.

సర్వేలో వివరాలను యాప్ లో నమోదు చేస్తున్న విద్యార్థినులు

పాలెం, చిన్నపాలెం గ్రామాలను కేఎల్యూ దత్తత తీసుకుంది.