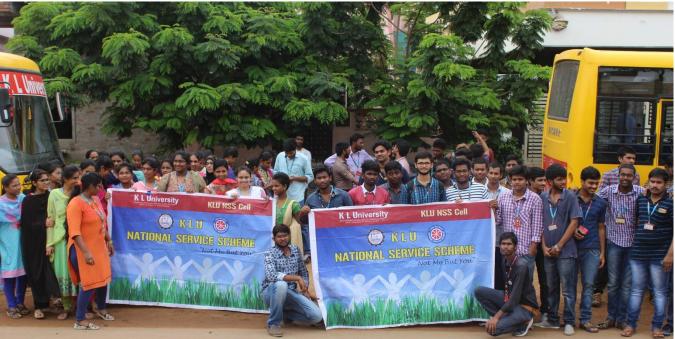

# Digital Penetration Survey in Mellempudi Conducted on 12<sup>th</sup> SEPTEMBER 2017

Digital Penetration Survey is conducted in Mellempudi, Guntur Dt on 12/09/2017. Students Volunteers of Electronics and Computer Science Engineering department and Faculty in Charge P Gopi Krishna participated in the program.

They have given suggestion to the people who are not making the digital transactions, created awareness to the villagers to make digital transactions and its advantages.

**Event Photos:** 