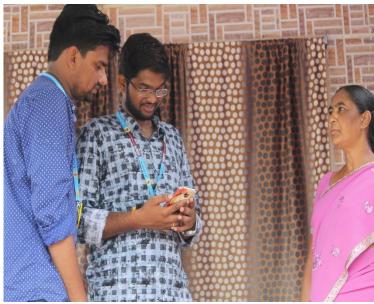

The volunteers made a survey with help of an android application, by enquiring the villagers whether they are making the digital transaction or not and how they are making the transactions after the demonetization. Students actively surveyed 300+ people in the village.

They have given suggestion to the people who are not making the digital transactions, created awareness to the villagers to make digital transactions and its advantages.