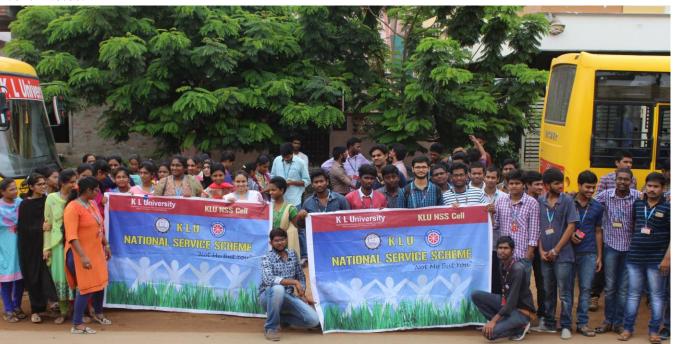

## **Digital Penetration Survey**

Conducted on 8<sup>th</sup> AUGUST 2017

Digital Penetration Survey is conducted in IPATAM, Guntur Dt on 08/08/2017. Students Volunteers of Electronics and Computer Science Engineering department and Faculty in Charge P Gopi Krishna participated in the program.

## **Event Photos:**

| S. No. | Name of the event                 | No of students participated |
|--------|-----------------------------------|-----------------------------|
| 1      | <b>Digital Penetration Survey</b> | 82                          |