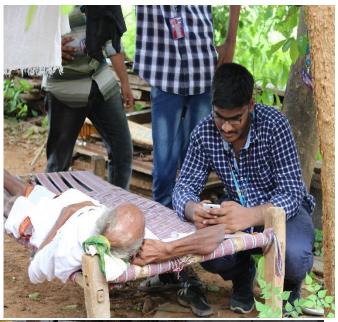

The volunteers made a survey with help of an android application, by enquiring the villagers whether they are making the digital transaction or not and how they are making the transactions after the demonetization. Students actively surveyed 300+ people in the village.

They have given suggestion to the people who are not making the digital transactions, created awareness to the villagers to make digital transactions and its advantages.