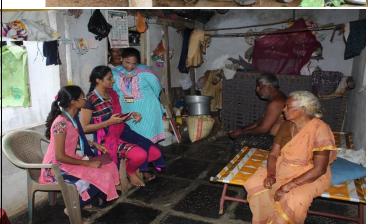

The volunteers made a survey with help of an android application, by enquiring the villagers whether they are making the digital transaction or not and how they are making the transactions after the demonetization. Students actively surveyed 300+ people in the village.

They have given suggestion to the people who are not making the digital transactions, created awareness to the villagers to make digital transactions and its advantages.