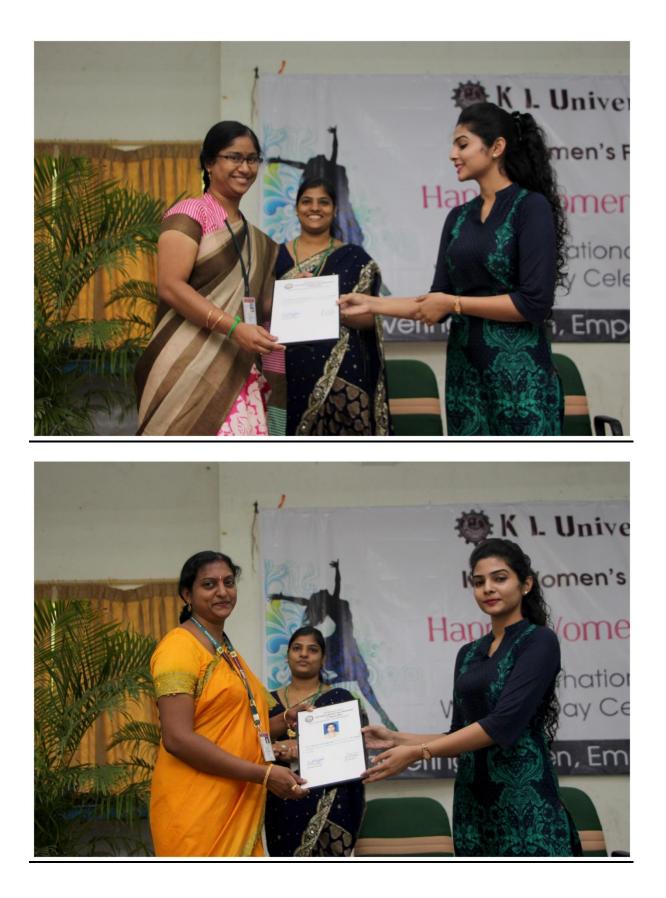

Appreciation momentos was received by Ms K.Ch.Sri Kavya Associate Professor ECE, Ms.I Govardhini Associate Professor ECE, and Asha JyothiAssocociate Dean(student Affairs) for their best performance in research.