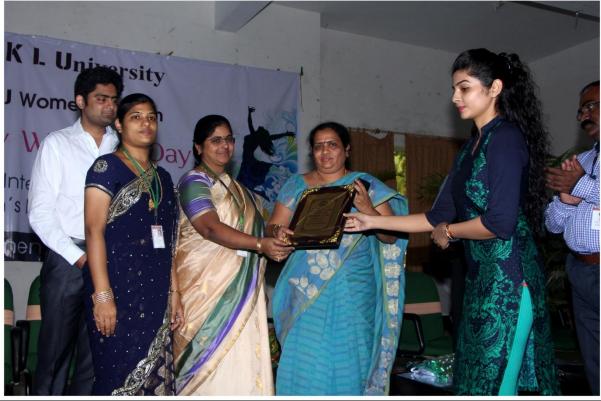

Then a wonderful and inspiring message was given by Guest of honour Mrs.Hima Bindu, Project Director, MEPMA. and she received felicitation from University.

Prizes were distributed to Students who showed best performance in studies

Appreciation momentos was received by Ms K.Ch.Sri Kavya Associate Professor ECE, Ms.I Govardhini Associate Professor ECE, and Asha JyothiAssocociate Dean(student Affairs) for their best performance in research.