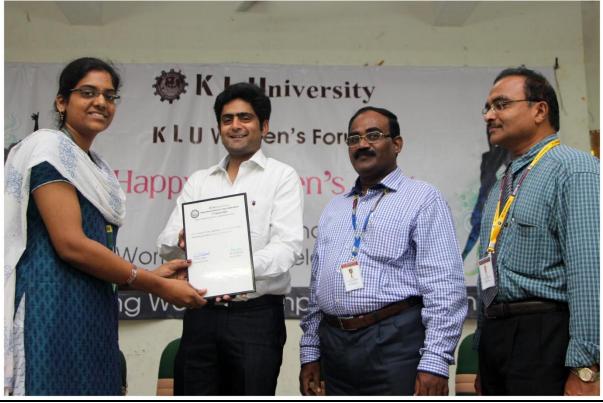

As per Indian tradition the event started by the lighting the lamp by,Er. Koneru Raja Hareen,Vice President ,KLEF. Mrs. Koneru Divya, Member, KLEF which was followed by a prayer song .After the prayer song, program was started by welcome note followed by messages by Dr. A.V.S.Prasad,Pro-Vice Chancellor, KLU, Dr.L.S.S.Reddy,Vice Chancellor, K L U.Er.K Raja Harin,Vice President,KLEF and K. Divya member,KLEF.