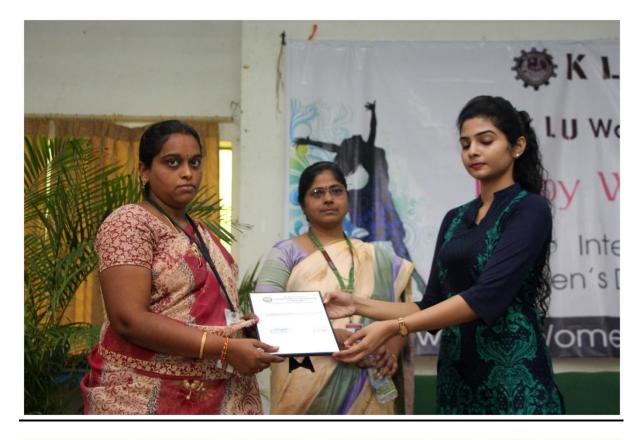

Appreciation momentos was received by Ms K.Ch.Sri Kavya Associate Professor ECE, Ms.I Govardhini Associate Professor ECE, and Asha JyothiAssocociate Dean(student Affairs) for their best performance in research.