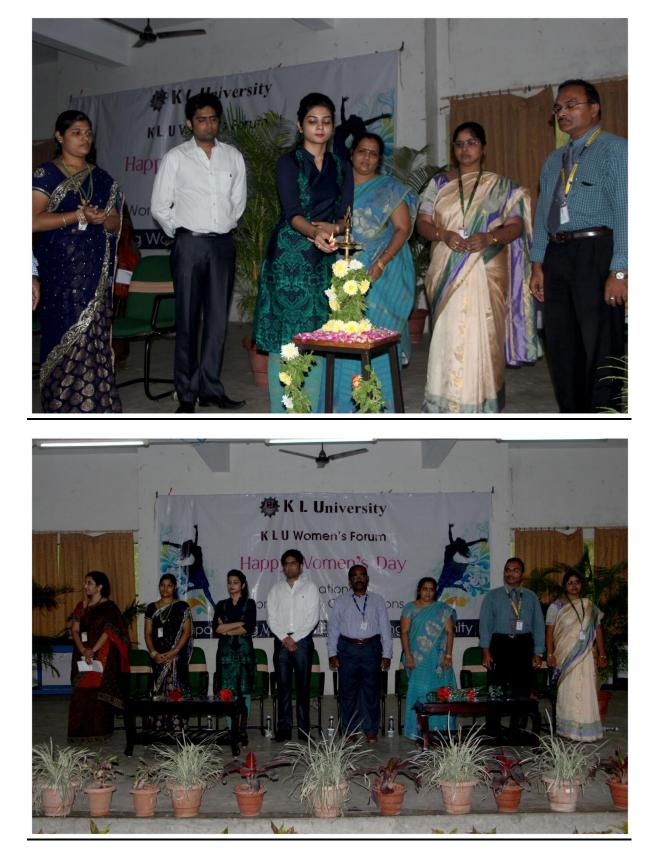

As per Indian tradition the event started by the lighting the lamp by,Er. Koneru Raja Hareen,Vice President ,KLEF. Mrs. Koneru Divya, Member, KLEF which was followed by a prayer song .After the prayer song, program was started by welcome note followed by messages by Dr. A.V.S.Prasad,Pro-Vice Chancellor, KLU, Dr.L.S.S.Reddy,Vice Chancellor, K L U.Er.K Raja Harin,Vice President,KLEF and K. Divya member,KLEF.