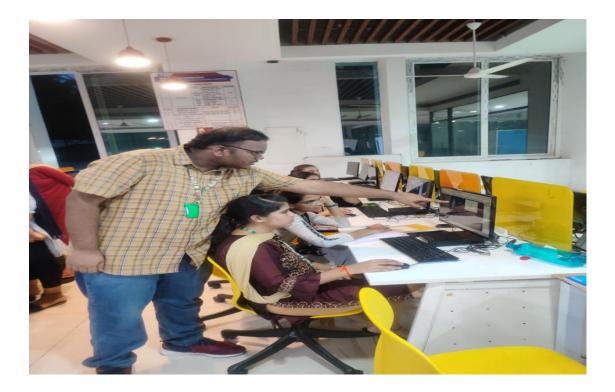

## photos of the event:

Faculty explaining the semi custom design flow

Student mentors guiding the students in hands on session