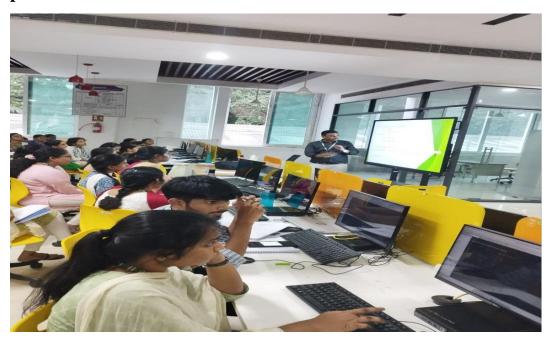

## photos of the event:

Faculty explaining the semi custom design flow

Student mentors guiding the students in hands on session