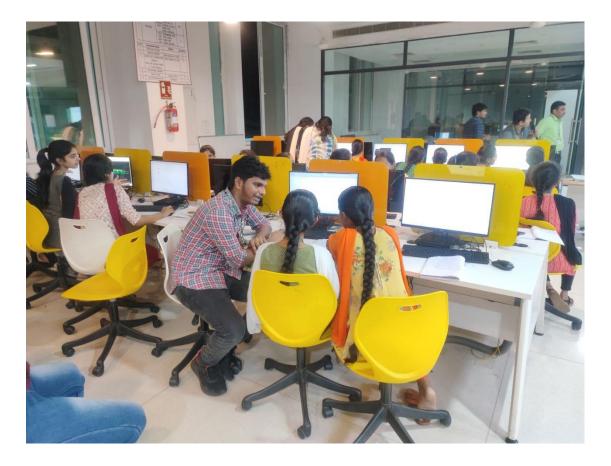

## photos of the event:

Faculty explaining the semi custom design flow

Student mentors guiding the students in hands on session