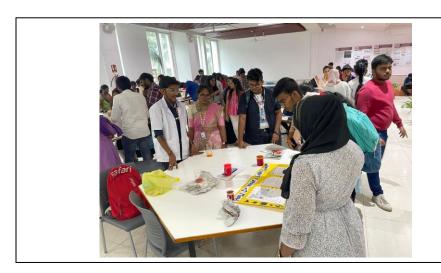

No. of students participated : 15

No. of projects presented : 5

Description of the Event :

The Science Project Expo is a dynamic showcase of student-driven scientific inquiry. It's a platform where students and scholars present their diverse array of projects, spanning various scientific disciplines. Through engaging exhibits, demonstrations, and presentations, attendees witness firsthand the creativity, passion, and problem-solving skills of these young researchers. This event fosters curiosity, learning, and inspiration, encouraging a deeper appreciation for the wonders of science and its practical applications.

## **Geotagged Photographs of the event**

**Signature of Faculty Coordinator** 

Signature of HOD