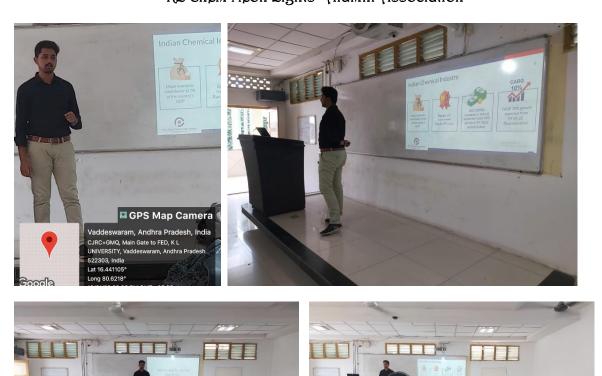

## Number of Alumni attended: 11

**Name of the activity:** Guest Lecture by aluminus Mr. Shanmukh Sai Dasari on " Indian Chemical Industry."

## **Summary:**

The Indian chemical industry is one of the most important components of our economy and contributes around 7% to the nation's Gross Domestic Product (GDP). Amidst the global pandemic, the chemical industry has been one of the only few sectors to have not only survived it but also grown by leaps and bounds. Taking into consideration that India is the 6<sup>th</sup> largest producer of chemicals in the world and 3<sup>rd</sup> in Asia has aided the Indian chemical industry which is now set to capitalize on forthcoming opportunities.

## DEPARTMENT OF CHEMISTRY KLEF/ CHEM / IQAC - STUDENT/ SQ.9/ Alumni Contributions DETAILS OF ALUMNI CONTRIBUTIONS KL Chem Neon Lights- Alumni Association

Head of the Department

GPS Map Camera

Vaddeswaram, Andhra Pradesh, India CJRC+GMQ, Main Gate to FED, K L UNIVERSITY, Vaddeswaram, Andhra Pradesh 522303, India

Lat 16.441094° Long 80.621788°

19/01/23 02:07 PM GMT +05:30

Google

**Faculty In Charge**