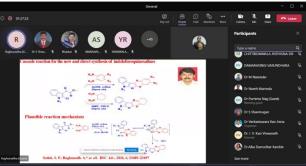

Number of faculty attended: 9

Number of students and scholars attended: 43

Number of Alumni attended: 11

Name of the activity: Guest Lecture by aluminus Dr. Patan Rasvan Khan on "Enzyme

Catalysis."