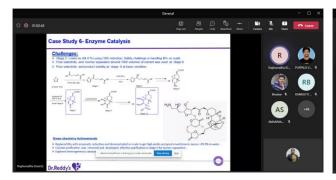

Number of faculty attended: 9

Number of students and scholars attended: 43

Number of Alumni attended: 11

Name of the activity: Guest Lecture by aluminus Dr. Patan Rasvan Khan on "Enzyme

Catalysis."