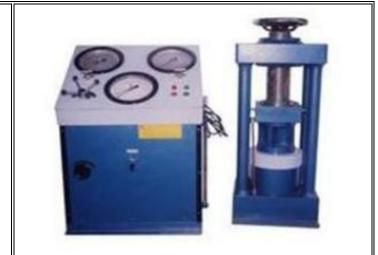

## STRUCTURAL ENGINEERING LAB

Floor Area: 101.17 m2

**Equipments:** Compressive Testing Machine, Compresso Meter, Concrete Mixer, Cube Mould Vibrator, Flow Table, Non Destructive Test Hammer, Vee-Bee Consistometer.