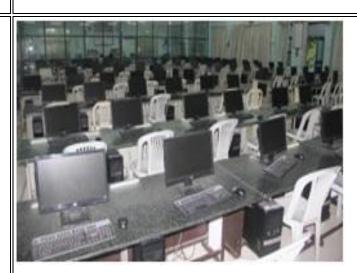

## CAD LAB

**Floor Area**: 38.00 m2

**Equipments**: Personal Computers, Hitachi LCD Projector, H P Design Jet 510 Plotter, Printer,

and Stabilizer

<u>Software</u>: PRIMAVERA, ARC GIS, Build Master, Steel Master, Road Master, Rate Analysis, and STAAD Foundation