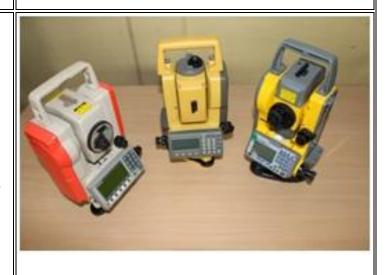

## SURVEYING LAB

**Floor Area** : 25.22 m2

**Equipments**: Total Station, Auto Level,

Tangent Clinometers, Pantographs.