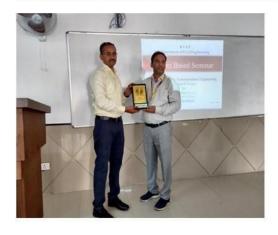

# Seminar in Transportation Engineering on "Road Safety and Traffic Engineering

**Prof. Ch. Mallikarjuna** has delivered the seminar on road safety and traffic engineering, for this event all the under-graduation level students and civil engineering students are attended. The Welcome note was presented by Dr. Ch. Hanumantha Rao, HOD, Professor of Civil Engineering Department and Dr. Aravindan, Professor, Civil Engineering Department then after Chief Guest Prof. Ch. Mallikarjuna has presented a very good discussion on Road Safety and Traffic Engineering. After the lecture the lecture Dr.Ch. Hanumantha Rao, Prof and HoD presented a memento to the speaker.