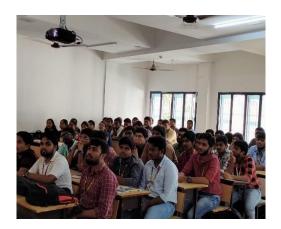

# Seminar in Transportation Engineering on "Road Safety and Traffic Engineering

**Prof. Ch. Mallikarjuna** has delivered the seminar on road safety and traffic engineering, for this event all the under-graduation level students and civil engineering students are attended. The Welcome note was presented by Dr. Ch. Hanumantha Rao, HOD, Professor of Civil Engineering Department and Dr. Aravindan, Professor, Civil Engineering Department then after Chief Guest Prof. Ch. Mallikarjuna has presented a very good discussion on Road Safety and Traffic Engineering. After the lecture the lecture Dr.Ch. Hanumantha Rao, Prof and HoD presented a memento to the speaker.